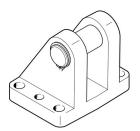

## Clevis foot LBG-125

**FESTO** 

Part number: 31767

General operating condition

## **Data sheet**

| Feature                                            | Value                                                                                                                                           |
|----------------------------------------------------|-------------------------------------------------------------------------------------------------------------------------------------------------|
| Size                                               | 125                                                                                                                                             |
| Corrosion resistance class (CRC)                   | 2 - Moderate corrosion stress                                                                                                                   |
| LABS (PWIS) conformity                             | VDMA24364-B2-L                                                                                                                                  |
| Suitability for the production of Li-ion batteries | Metals with more than 5% by mass of copper are excluded from use. Exception are printed circuit boards, cables, electrical connectors and coils |
| Ambient temperature                                | -40 °C 150 °C                                                                                                                                   |
| Product weight                                     | 4140 g                                                                                                                                          |
| Note on materials                                  | RoHS-compliant                                                                                                                                  |
| Mounting material                                  | Spherulitic graphite iron                                                                                                                       |
| Bolt material                                      | Case-hardened steel                                                                                                                             |
| Fuse material                                      | Spring steel                                                                                                                                    |