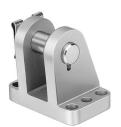

## Clevis foot LBG-80

**FESTO** 

Part number: 31765

General operating condition

## **Data sheet**

| Feature                                            | Value                                                                                                                                           |
|----------------------------------------------------|-------------------------------------------------------------------------------------------------------------------------------------------------|
| Size                                               | 80                                                                                                                                              |
| Corrosion resistance class (CRC)                   | 2 - Moderate corrosion stress                                                                                                                   |
| LABS (PWIS) conformity                             | VDMA24364-B2-L                                                                                                                                  |
| Suitability for the production of Li-ion batteries | Metals with more than 5% by mass of copper are excluded from use. Exception are printed circuit boards, cables, electrical connectors and coils |
| Ambient temperature                                | -40 °C 150 °C                                                                                                                                   |
| Product weight                                     | 1050 g                                                                                                                                          |
| Note on materials                                  | RoHS-compliant                                                                                                                                  |
| Mounting material                                  | Spherulitic graphite iron                                                                                                                       |
| Bolt material                                      | Case-hardened steel                                                                                                                             |
| Fuse material                                      | Spring steel                                                                                                                                    |