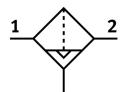

## **Data sheet**

| Feature                          | Value                                                      |
|----------------------------------|------------------------------------------------------------|
| Size                             | Midi                                                       |
| Series                           | D                                                          |
| Mounting position                | Vertical +/- 5°                                            |
| Grade of filtration              | 40 μm                                                      |
| Condensate drain                 | Fully automatic                                            |
| Structural design                | Sinter filter with centrifugal separator                   |
| Bowl guard                       | Metal bowl guard                                           |
| Symbol                           | 00991520                                                   |
| Operating pressure               | 2 bar 12 bar                                               |
| Operating medium                 | Compressed air as per ISO 8573-1:2010 [7:9:-]<br>Inert gas |
| Corrosion resistance class (CRC) | 2 - Moderate corrosion stress                              |
| LABS (PWIS) conformity           | VDMA24364-B1/B2-L                                          |
| Storage temperature              | -10 °C 60 °C                                               |
| Air quality class at the output  | Compressed air as per ISO 8573-1:2010 [7:8:4]<br>Inert gas |
| Temperature of medium            | 5 °C 60 °C                                                 |
| Ambient temperature              | 5 °C 60 °C                                                 |
| Product weight                   | 700 g                                                      |
| Type of mounting                 | Line installation With accessories                         |
| Pneumatic connection 1           | Sub-base                                                   |
| Pneumatic connection 2           | Sub-base                                                   |
| Note on materials                | RoHS-compliant                                             |
| Compressed air filter material   | PE                                                         |
| Housing material                 | Die-cast zinc                                              |
| Material of bowl                 | PC                                                         |