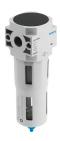

## Compressed air filter LF-D-MIDI-A Part number: 192555

General operating condition

## **Data sheet**

| Feature                          | Value                                                      |
|----------------------------------|------------------------------------------------------------|
| Size                             | Midi                                                       |
| Series                           | D                                                          |
| Mounting position                | Vertical +/- 5°                                            |
| Grade of filtration              | 40 μm                                                      |
| Condensate drain                 | Fully automatic                                            |
| Structural design                | Sinter filter with centrifugal separator                   |
| Bowl guard                       | Metal bowl guard                                           |
| Symbol                           | 00991520                                                   |
| Operating pressure               | 2 bar 12 bar                                               |
| Operating medium                 | Compressed air as per ISO 8573-1:2010 [7:9:-]<br>Inert gas |
| Corrosion resistance class (CRC) | 2 - Moderate corrosion stress                              |
| LABS (PWIS) conformity           | VDMA24364-B1/B2-L                                          |
| Storage temperature              | -10 °C 60 °C                                               |
| Air quality class at the output  | Compressed air as per ISO 8573-1:2010 [7:8:4]<br>Inert gas |
| Temperature of medium            | 5 °C 60 °C                                                 |
| Ambient temperature              | 5 °C 60 °C                                                 |
| Product weight                   | 700 g                                                      |
| Type of mounting                 | Line installation With accessories                         |
| Pneumatic connection 1           | Sub-base                                                   |
| Pneumatic connection 2           | Sub-base                                                   |
| Note on materials                | RoHS-compliant                                             |
| Compressed air filter material   | PE                                                         |
| Housing material                 | Die-cast zinc                                              |
| Material of bowl                 | PC                                                         |