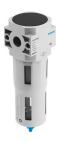

## Compressed air filter LF-D-MINI-A Part number: 192554

General operating condition

## **Data sheet**

| Feature                          | Value                                                      |
|----------------------------------|------------------------------------------------------------|
| Size                             | Mini                                                       |
| Series                           | D                                                          |
| Mounting position                | Vertical +/- 5°                                            |
| Grade of filtration              | 40 μm                                                      |
| Condensate drain                 | Fully automatic                                            |
| Structural design                | Sinter filter with centrifugal separator                   |
| Bowl guard                       | Metal bowl guard                                           |
| Symbol                           | 00991520                                                   |
| Operating pressure               | 2 bar 12 bar                                               |
| Operating medium                 | Compressed air as per ISO 8573-1:2010 [7:9:-]<br>Inert gas |
| Corrosion resistance class (CRC) | 2 - Moderate corrosion stress                              |
| LABS (PWIS) conformity           | VDMA24364-B1/B2-L                                          |
| Storage temperature              | -10 °C 60 °C                                               |
| Air quality class at the output  | Compressed air as per ISO 8573-1:2010 [7:8:4]<br>Inert gas |
| Temperature of medium            | 5 °C 60 °C                                                 |
| Ambient temperature              | 5 °C 60 °C                                                 |
| Product weight                   | 250 g                                                      |
| Type of mounting                 | Line installation With accessories                         |
| Pneumatic connection 1           | Sub-base                                                   |
| Pneumatic connection 2           | Sub-base                                                   |
| Note on materials                | RoHS-compliant                                             |
| Compressed air filter material   | PE                                                         |
| Housing material                 | Die-cast zinc                                              |
| Material of bowl                 | PC                                                         |