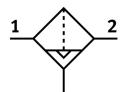

## **Data sheet**

| Feature                          | Value                                                      |
|----------------------------------|------------------------------------------------------------|
| Size                             | Mini                                                       |
| Series                           | D                                                          |
| Mounting position                | Vertical +/- 5°                                            |
| Grade of filtration              | 40 μm                                                      |
| Condensate drain                 | Fully automatic                                            |
| Structural design                | Sinter filter with centrifugal separator                   |
| Bowl guard                       | Metal bowl guard                                           |
| Symbol                           | 00991520                                                   |
| Operating pressure               | 2 bar 12 bar                                               |
| Operating medium                 | Compressed air as per ISO 8573-1:2010 [7:9:-]<br>Inert gas |
| Corrosion resistance class (CRC) | 2 - Moderate corrosion stress                              |
| LABS (PWIS) conformity           | VDMA24364-B1/B2-L                                          |
| Storage temperature              | -10 °C 60 °C                                               |
| Air quality class at the output  | Compressed air as per ISO 8573-1:2010 [7:8:4]<br>Inert gas |
| Temperature of medium            | 5 °C 60 °C                                                 |
| Ambient temperature              | 5 °C 60 °C                                                 |
| Product weight                   | 250 g                                                      |
| Type of mounting                 | Line installation With accessories                         |
| Pneumatic connection 1           | Sub-base                                                   |
| Pneumatic connection 2           | Sub-base                                                   |
| Note on materials                | RoHS-compliant                                             |
| Compressed air filter material   | PE                                                         |
| Housing material                 | Die-cast zinc                                              |
| Material of bowl                 | PC                                                         |