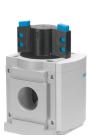

## Shut off valve MS12-EM-G Part number: 541495

**FESTO** 





## **Data sheet**

General operating condition

| Feature                          | Value                                          |
|----------------------------------|------------------------------------------------|
| Structural design                | Piston gate valve                              |
| Actuation type                   | Manual                                         |
| Exhaust air function             | Without flow control option                    |
| Type of control                  | Direct                                         |
| Symbol                           | 00991309                                       |
| Valve function                   | 3/2, bistable                                  |
| Operating pressure               | 0 bar 20 bar