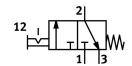

## **Data sheet**

General operating condition

| Feature                          | Value                                          |
|----------------------------------|------------------------------------------------|
| Structural design                | Piston gate valve                              |
| Actuation type                   | Manual                                         |
| Exhaust air function             | Without flow control option                    |
| Type of control                  | Direct                                         |
| Symbol                           | 00991309                                       |
| Valve function                   | 3/2, bistable                                  |
| Operating pressure               | 0 bar 20 bar                                   |
| Lap                              | Overlap                                        |
| Standard nominal flow rate       | 25000 l/min 32000 l/min                        |
| Operating medium                 | Compressed air as per ISO 8573-1:2010 [-:-:-]  |
| Corrosion resistance class (CRC) | 2 - Moderate corrosion stress                  |
| LABS (PWIS) conformity           | VDMA24364-B1/B2-L                              |
| Temperature of medium            | -10 °C 60 °C                                   |
| Ambient temperature              | -10 °C 60 °C                                   |
| Type of mounting                 | Optionally: Line installation With accessories |
| Mounting position                | Any                                            |
| Flow direction                   | Non-reversible                                 |
| Product weight                   | 3900 g                                         |
| Pneumatic connection 1           | Battery module                                 |
| Pneumatic connection 2           | Battery module                                 |
| Pneumatic connection 3           | G1                                             |
| Pilot air supply port            | Internal                                       |
| Seals material                   | NBR                                            |
| Housing material                 | Die-cast aluminum                              |