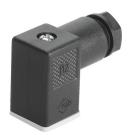

## Plug socket MSSD-EB-M12 Part number: 539712

**FESTO** 

General operating condition

## **Data sheet**

| Feature                  | Value                                                                   |
|--------------------------|-------------------------------------------------------------------------|
| Contact durability       | 50                                                                      |
| Type of mounting         | On air solenoid valve with M2.5 central screw                           |
| Mounting position        | Any                                                                     |
| Product weight           | 11 g                                                                    |
| Electrical connection    | 3-pin Socket, angled Form C as per DIN EN 175301-803 Rectangular design |
| Cable fitting            | M12                                                                     |
| Approved cable diameter  | 4 mm 6 mm                                                               |
| Connection cross section | 1.5 mm <sup>2</sup>                                                     |
| Degree of protection     | IP65<br>as per IEC 60529                                                |
| Ambient temperature      | -40 °C 125 °C                                                           |
| LABS (PWIS) conformity   | VDMA24364-B2-L                                                          |
| Housing material         | PA-reinforced                                                           |
| Seals material           | HNBR                                                                    |