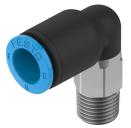

## Push-in L-fitting NPQE-L-R18-Q8-P10 Part number: 8112944

**Data sheet** 

| Feature                                         | Value                                         |
|-------------------------------------------------|-----------------------------------------------|
| Size                                            | Standard                                      |
| Nominal width                                   | 6 mm                                          |
| Type of seal on screwed plug                    | Coating                                       |
| Mounting position                               | Any                                           |
| Design                                          | L-shape                                       |
| Pack size                                       | 10                                            |
| Structural design                               | Push-pull principle                           |
| Operating pressure for entire temperature range | -0.095 MPa 0.8 MPa                            |
| Operating pressure for entire temperature range | -0.95 bar 8 bar                               |
| Operating pressure for entire temperature range | -13.775 psi 116 psi                           |
| Operating medium                                | Compressed air as per ISO 8573-1:2010 [7:4:4] |
| Information on operating and pilot media        | Operation with oil lubrication possible       |
| Corrosion resistance class (CRC)                | 1 - Low corrosion stress                      |
| LABS (PWIS) conformity                          | VDMA24364 zone III                            |
| Cleanroom class                                 | Class 4 according to ISO 14644-1              |
| Ambient temperature                             | -5 °C 60 °C                                   |
| Product weight                                  | 6.94 g                                        |
| Type of mounting                                | External hexagon, AF 10                       |
| Pneumatic connection 1                          | External thread R1/8                          |
| Pneumatic connection 2                          | for pneumatic tubing outside diameter 8 mm    |
| Releasing ring color                            | Blue                                          |
| Note on materials                               | RoHS-compliant                                |
| Housing material                                | Brass, nickel-plated<br>PBT                   |
| Material of threaded seal                       | PTFE                                          |
| Releasing ring material                         | РОМ                                           |
| Material of tubing seal                         | NBR                                           |
| Material of tube retaining claw                 | Stainless steel                               |