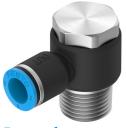

## Push-in L-fitting NPQE-LH-R38-Q8-P5 Part number: 8113042

**Data sheet** 

| Feature                                         | Value                                         |
|-------------------------------------------------|-----------------------------------------------|
| Size                                            | Standard                                      |
| Nominal width                                   | 5 mm                                          |
| Type of seal on screwed plug                    | Coating                                       |
| Mounting position                               | Any                                           |
| Design                                          | L-shape                                       |
| Pack size                                       | 5                                             |
| Structural design                               | Push-pull principle                           |
| Operating pressure for entire temperature range | -0.095 MPa 0.8 MPa                            |
| Operating pressure for entire temperature range | -0.95 bar 8 bar                               |
| Operating pressure for entire temperature range | -13.775 psi 116 psi                           |
| Operating medium                                | Compressed air as per ISO 8573-1:2010 [7:4:4] |
| Information on operating and pilot media        | Operation with oil lubrication possible       |
| Corrosion resistance class (CRC)                | 1 - Low corrosion stress                      |
| LABS (PWIS) conformity                          | VDMA24364 zone III                            |
| Cleanroom class                                 | Class 4 according to ISO 14644-1              |
| Ambient temperature                             | -5 °C 60 °C                                   |
| Product weight                                  | 41.8 g                                        |
| Type of mounting                                | Hollow bolt with external hex                 |
| Pneumatic connection 1                          | External thread R3/8                          |
| Pneumatic connection 2                          | for pneumatic tubing outside diameter 8 mm    |
| Releasing ring color                            | Blue                                          |
| Note on materials                               | RoHS-compliant                                |
| Housing material                                | Brass, nickel-plated<br>PBT                   |
| Material of threaded seal                       | PTFE                                          |
| Releasing ring material                         | POM                                           |
| Material of tubing seal                         | NBR                                           |
| Material of tube retaining claw                 | Stainless steel                               |