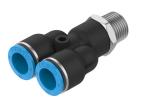

## Push-in Y-fitting NPQE-Y-R38-Q12-P5 Part number: 8113088

General operating condition

## **Data sheet**

| Feature                                         | Value                                        |
|-------------------------------------------------|----------------------------------------------|
| Size                                            | Standard                                     |
| Nominal width                                   | 9 mm                                         |
| Type of seal on screwed plug                    | Coating                                      |
| Mounting position                               | Any                                          |
| Design                                          | Y-shape                                      |
| Pack size                                       | 5                                            |
| Structural design                               | Push-pull principle                          |
| Operating pressure for entire temperature range | -0.095 MPa 0.8 MPa                           |
| Operating pressure for entire temperature range | -0.95 bar 8 bar                              |
| Operating pressure for entire temperature range | -13.775 psi 116 psi                          |
| Operating medium                                | Compressed air as per ISO 8573-1:2010[7:4:4] |
| Information on operating and pilot media        | Operation with oil lubrication possible      |
| Corrosion resistance class (CRC)                | 1 - Low corrosion stress                     |
| LABS (PWIS) conformity                          | VDMA24364 zone III                           |
| Cleanroom class                                 | Class 4 according to ISO 14644-1             |
| Ambient temperature                             | -5 °C 60 °C                                  |
| Product weight                                  | 58.54 g                                      |
| Type of mounting                                | External hexagon, AF 21                      |
| Pneumatic connection 1                          | External thread R3/8                         |
| Pneumatic connection 2                          | for pneumatic tubing outside diameter 12 mm  |
| Releasing ring color                            | Blue                                         |
| Note on materials                               | RoHS-compliant                               |
| Housing material                                | Brass, nickel-plated<br>PBT                  |
| Material of threaded seal                       | PTFE                                         |
| Releasing ring material                         | РОМ                                          |
| Material of tubing seal                         | NBR                                          |
| Material of tube retaining claw                 | Stainless steel                              |