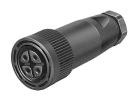

## **Power supply socket NTSD-GD-13,5** Part number: 18526

General operating condition

## **Data sheet**

| Feature                    | Value                                       |
|----------------------------|---------------------------------------------|
| Type of mounting           | With union nut                              |
| Mounting position          | Any                                         |
| Product weight             | 31 g                                        |
| Electrical connection      | 4-pin<br>Socket, straight<br>Screw terminal |
| Operating voltage range AC | ≤250 V                                      |
| Current rating             | 16 A                                        |
| Cable fitting              | Pg13                                        |
| Approved cable diameter    | 10 mm 12 mm                                 |
| Connection cross section   | 2.5 mm <sup>2</sup>                         |
| Degree of protection       | IP67                                        |
| Ambient temperature        | -5 ℃ 50 ℃                                   |
| Storage temperature        | -20 °C 70 °C                                |
| LABS (PWIS) conformity     | VDMA24364-B2-L                              |
| Housing material           | PBT                                         |
| Material of pin contacts   | Copper alloy<br>Brass                       |