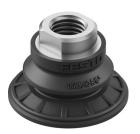

## Vacuum suction cup OGVM-40-A-N-G14F Part number: 8073836

General operating condition

## **Data sheet**

| Feature                                     | Value                                            |
|---------------------------------------------|--------------------------------------------------|
| Suction cup height compensation             | 10 mm                                            |
| Min. workpiece radius                       | 30 mm                                            |
| Nominal width                               | 4 mm                                             |
| Suction cup diameter                        | 40 mm                                            |
| Suction cup volume                          | 7.8 cm <sup>3</sup>                              |
| Connection position                         | Тор                                              |
| Mounting position                           | Any                                              |
| Symbol                                      | 00991485                                         |
| Suction cup shape                           | Round bellows, 1.5 convolutions                  |
| Operating pressure                          | -0.095 MPa 0 MPa                                 |
| Operating pressure                          | -0.95 bar 0 bar                                  |
| Operating pressure                          | -13.775 psi 0 psi                                |
| Nominal operating pressure                  | -0.06 MPa                                        |
| Nominal operating pressure                  | -0.6 bar                                         |
| Operating medium                            | Atmospheric air based on ISO 8573-1:2010 [7:-:-] |
| Corrosion resistance class (CRC)            | 2 - Moderate corrosion stress                    |
| LABS (PWIS) conformity                      | VDMA24364-A1-L                                   |
| Ambient temperature                         | -20 °C 80 °C                                     |
| Holding force at nominal operating pressure | 60 N                                             |
| Lateral force at nominal operating pressure | 62 N                                             |
| Product weight                              | 17 g                                             |
| Type of mounting                            | Via vacuum connection                            |
| Vacuum connection                           | Female thread G1/4                               |
| Color                                       | Black                                            |
| Shore hardness                              | 60 +/- 5                                         |
| Material of screwed plug                    | Wrought aluminum alloy                           |
| Note on materials                           | RoHS-compliant                                   |
| Suction cup material                        | NBR                                              |