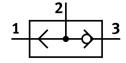

Data sheet

General operating condition

| Feature                                  | Value                                                              |
|------------------------------------------|--------------------------------------------------------------------|
| Valve function                           | OR function                                                        |
| Pneumatic connection 1                   | G1/2                                                               |
| Pneumatic connection 2                   | G1/2                                                               |
| Type of mounting                         | With through-hole                                                  |
| Standard nominal flow rate               | 5000 l/min                                                         |
| Operating pressure                       | 1 bar 10 bar                                                       |
| Ambient temperature                      | -10 °C 60 °C                                                       |
| Operating medium                         | Compressed air as per ISO 8573-1:2010 [7:-:-]                      |
| Nominal width                            | 12 mm                                                              |
| Symbol                                   | 00991517                                                           |
| Information on operating and pilot media | Operation with oil lubrication possible (required for further use) |
| LABS (PWIS) conformity                   | VDMA24364-B1/B2-L                                                  |
| Temperature of medium                    | -10 °C 60 °C                                                       |
| Pneumatic connection 3                   | G1/2                                                               |
| Note on materials                        | RoHS-compliant                                                     |