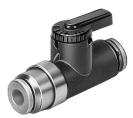

| Feature                                  | Value                                                              |
|------------------------------------------|--------------------------------------------------------------------|
| Structural design                        | Ball valve                                                         |
| Symbol                                   | 00991458                                                           |
| Information on operating and pilot media | Operation with oil lubrication possible (required for further use) |
| LABS (PWIS) conformity                   | VDMA24364-B1/B2-L                                                  |
| Product weight                           | 12.5 g                                                             |
| Note on materials                        | RoHS-compliant                                                     |