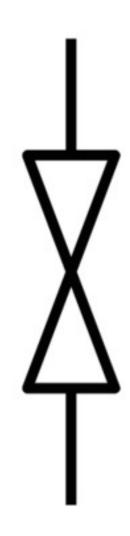

| Feature                                  | Value                                                              |
|------------------------------------------|--------------------------------------------------------------------|
| Structural design                        | Ball valve                                                         |
| Symbol                                   | 00991458                                                           |
| Information on operating and pilot media | Operation with oil lubrication possible (required for further use) |
| LABS (PWIS) conformity                   | VDMA24364-B1/B2-L                                                  |
| Product weight                           | 12.5 g                                                             |
| Note on materials                        | RoHS-compliant                                                     |