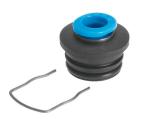

## **Data sheet**

| Feature                                         | Value                                         |
|-------------------------------------------------|-----------------------------------------------|
| Size                                            | Mini                                          |
| Nominal width                                   | 3.8 mm                                        |
| Type of seal on screwed plug                    | O-ring                                        |
| Mounting position                               | Any                                           |
| Design                                          | Straight design                               |
| Pack size                                       | 10                                            |
| Structural design                               | Push-pull principle                           |
| Operating pressure for entire temperature range | -0.095 MPa 1 MPa                              |
| Operating pressure for entire temperature range | -0.95 bar 10 bar                              |
| Operating pressure for entire temperature range | -13.775 psi 145 psi                           |
| Operating medium                                | Compressed air as per ISO 8573-1:2010 [7:-:-] |
| Information on operating and pilot media        | Operation with oil lubrication possible       |
| Corrosion resistance class (CRC)                | 1 - Low corrosion stress                      |
| LABS (PWIS) conformity                          | VDMA24364-B1/B2-L                             |
| Ambient temperature                             | -5 °C 60 °C                                   |
| Product weight                                  | 3 g                                           |
| Type of mounting                                | Mounting pin                                  |
| Pneumatic connection 1                          | Cartridge 18 mm                               |
| Pneumatic connection 2                          | for pneumatic tubing outside diameter 6 mm    |
| Releasing ring color                            | Blue                                          |
| Note on materials                               | RoHS-compliant                                |
| Housing material                                | PA-reinforced                                 |
| Releasing ring material                         | РОМ                                           |
| Material of tubing seal                         | NBR                                           |
| Material of tube retaining claw                 | High-alloy stainless steel                    |