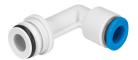

## **Data sheet**

| Feature                                         | Value                                         |
|-------------------------------------------------|-----------------------------------------------|
| Size                                            | Mini                                          |
| Nominal width                                   | 3.4 mm                                        |
| Type of seal on screwed plug                    | O-ring                                        |
| Mounting position                               | Any                                           |
| Design                                          | L-shape, long                                 |
| Pack size                                       | 10                                            |
| Structural design                               | Push-pull principle                           |
| Operating pressure for entire temperature range | -0.095 MPa 1 MPa                              |
| Operating pressure for entire temperature range | -0.95 bar 10 bar                              |
| Operating pressure for entire temperature range | -13.775 psi 145 psi                           |
| Operating medium                                | Compressed air as per ISO 8573-1:2010 [7:-:-] |
| Information on operating and pilot media        | Operation with oil lubrication possible       |
| Corrosion resistance class (CRC)                | 1 - Low corrosion stress                      |
| LABS (PWIS) conformity                          | VDMA24364-B1/B2-L                             |
| Ambient temperature                             | -5 °C 60 °C                                   |
| Product weight                                  | 4 g                                           |
| Type of mounting                                | Mounting pin                                  |
| Pneumatic connection 1                          | Cartridge 14 mm                               |
| Pneumatic connection 2                          | for pneumatic tubing outside diameter 6 mm    |
| Releasing ring color                            | Blue                                          |
| Note on materials                               | RoHS-compliant                                |
| Housing material                                | PA-reinforced                                 |
| Releasing ring material                         | РОМ                                           |
| Material of tubing seal                         | NBR                                           |
| Material of tube retaining claw                 | High-alloy stainless steel                    |