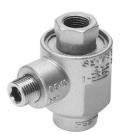

## Quick exhaust valve SE-1/2-B Part number: 9688

**Data sheet** 

General operating condition

| Feature                                            | Value                                                              |
|----------------------------------------------------|--------------------------------------------------------------------|
| Valve function                                     | Quick exhaust                                                      |
| Pneumatic connection 1                             | G1/2                                                               |
| Pneumatic connection 2                             | G1/2                                                               |
| Type of mounting                                   | Screw-in                                                           |
| Standard nominal flow rate exhaust air 6->5 bar    | 6480 l/min                                                         |
| Standard nominal flow rate pressurization 6->5 bar | 4560 l/min                                                         |
| Operating pressure                                 | 0.3 bar 10 bar                                                     |
| Ambient temperature                                | -20 °C 75 °C                                                       |
| Housing material                                   | Die-cast aluminum                                                  |
| Operating medium                                   | Compressed air as per ISO 8573-1:2010 [7:-:-]                      |
| Nominal width                                      | 15 mm                                                              |
| Mounting position                                  | Any                                                                |
| Symbol                                             | 00991459                                                           |
| Information on operating and pilot media           | Operation with oil lubrication possible (required for further use) |
| LABS (PWIS) conformity                             | VDMA24364-B1/B2-L                                                  |
| Temperature of medium                              | -20 °C 75 °C                                                       |
| Product weight                                     | 200 g                                                              |
| Pneumatic connection 3                             | G1/2                                                               |
| Seals material                                     | NBR                                                                |