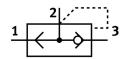

## Quick exhaust valve SE-1/2-B Part number: 9688

**Data sheet** 

General operating condition

| Feature                                            | Value                                                              |
|----------------------------------------------------|--------------------------------------------------------------------|
| Valve function                                     | Quick exhaust                                                      |
| Pneumatic connection 1                             | G1/2                                                               |
| Pneumatic connection 2                             | G1/2                                                               |
| Type of mounting                                   | Screw-in                                                           |
| Standard nominal flow rate exhaust air 6->5 bar    | 6480 l/min                                                         |
| Standard nominal flow rate pressurization 6->5 bar | 4560 l/min                                                         |
| Operating pressure                                 | 0.3 bar 10 bar                                                     |
| Ambient temperature                                | -20 °C 75 °C                                                       |
| Housing material                                   | Die-cast aluminum                                                  |
| Operating medium                                   | Compressed air as per ISO 8573-1:2010 [7:-:-]                      |
| Nominal width                                      | 15 mm                                                              |
| Mounting position                                  | Any                                                                |
| Symbol                                             | 00991459                                                           |
| Information on operating and pilot media           | Operation with oil lubrication possible (required for further use) |
| LABS (PWIS) conformity                             | VDMA24364-B1/B2-L                                                  |
| Temperature of medium                              | -20 °C 75 °C                                                       |
| Product weight                                     | 200 g                                                              |
| Pneumatic connection 3                             | G1/2                                                               |
| Seals material                                     | NBR                                                                |