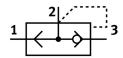

## Quick exhaust valve SE-1/4-B Part number: 9686

General operating condition

| Feature                                            | Value                                                              |
|----------------------------------------------------|--------------------------------------------------------------------|
| Valve function                                     | Quick exhaust                                                      |
| Pneumatic connection 1                             | G1/4                                                               |
| Pneumatic connection 2                             | G1/4                                                               |
| Type of mounting                                   | Screw-in                                                           |
| Standard nominal flow rate exhaust air 6->5 bar    | 1200 l/min                                                         |
| Standard nominal flow rate pressurization 6->5 bar | 960 l/min                                                          |
| Operating pressure                                 | 0.5 bar 10 bar                                                     |
| Ambient temperature                                | -20 ℃ 75 ℃                                                         |
| Housing material                                   | Die-cast zinc                                                      |
| Operating medium                                   | Compressed air as per ISO 8573-1:2010 [7:-:-]                      |
| Nominal width                                      | 7 mm                                                               |
| Mounting position                                  | Any                                                                |
| Symbol                                             | 00991459                                                           |
| Information on operating and pilot media           | Operation with oil lubrication possible (required for further use) |
| LABS (PWIS) conformity                             | VDMA24364-B1/B2-L                                                  |
| Temperature of medium                              | -20 °C 75 °C                                                       |
| Product weight                                     | 100 g                                                              |
| Pneumatic connection 3                             | G1/4                                                               |
| Seals material                                     | NBR                                                                |