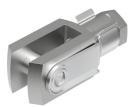

## Rod clevis SG-M16X1,5 Part number: 6146

General operating condition

## Data sheet

| Feature                                            | Value                                                                                                                                              |
|----------------------------------------------------|----------------------------------------------------------------------------------------------------------------------------------------------------|
| Size                                               | M16x1.5                                                                                                                                            |
| Conforms to standard                               | DIN 71752<br>ISO 8140                                                                                                                              |
| Threaded connection                                | Internal thread M16x1.5                                                                                                                            |
| Corrosion resistance class (CRC)                   | 1 - Low corrosion stress                                                                                                                           |
| LABS (PWIS) conformity                             | VDMA24364-B2-L                                                                                                                                     |
| Suitability for the production of Li-ion batteries | Metals with more than 1% by mass of copper are excluded from use.<br>Exception are printed circuit boards, cables, electrical connectors and coils |
| Ambient temperature                                | -40 °C 150 °C                                                                                                                                      |
| Product weight                                     | 375 g                                                                                                                                              |
| Note on materials                                  | RoHS-compliant                                                                                                                                     |
| Bolt material                                      | Steel<br>Galvanized                                                                                                                                |
| Clevis material                                    | Steel<br>Galvanized                                                                                                                                |
| Nut material                                       | Steel<br>Galvanized                                                                                                                                |