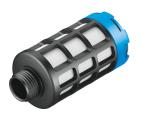

## Pneumatic muffler U-1/2-20 Part number: 534225







General operating condition

## **Data sheet**

| Feature                                  | Value                                         |
|------------------------------------------|-----------------------------------------------|
| Mounting position                        | Any                                           |
| Pack size                                | 20                                            |
| Symbol                                   | 00991473                                      |
| Operating pressure                       | 0 MPa 1 MPa                                   |
| Operating pressure                       | 0 bar 10 bar                                  |
| Flow rate with respect to atmosphere     | 10300 l/min                                   |
| Op