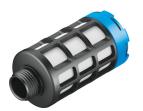

## Pneumatic muffler U-1/2 Part number: 2310

General operating condition

## **Data sheet**

| Feature                                  | Value                                         |
|------------------------------------------|-----------------------------------------------|
| Mounting position                        | Any                                           |
| Symbol                                   | 00991473                                      |
| Operating pressure                       | 0 MPa 1 MPa                                   |
| Operating pressure                       | 0 bar 10 bar                                  |
| Flow rate with respect to atmosphere     | 10300 l/min                                   |
| Operating medium                         | Compressed air as per ISO 8573-1:2010 [7:-:-] |
| Information on operating and pilot media | Operation with oil lubrication possible       |
| LABS (PWIS) conformity                   | VDMA24364-B1/B2-L                             |
| Noise level                              | 82 dB(A)                                      |
| Ambient temperature                      | -10 °C 70 °C                                  |
| Product weight                           | 58.2 g                                        |
| Pneumatic connection                     | G1/2                                          |
| Cushioning insert material               | PE                                            |
| Note on materials                        | RoHS-compliant                                |