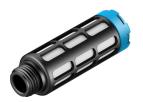

## Pneumatic muffler U-1/4 Part number: 2316







General operating condition

## **Data sheet**

| Feature                                  | Value                                         |
|------------------------------------------|-----------------------------------------------|
| Mounting position                        | Any                                           |
| Symbol                                   | 00991473                                      |
| Operating pressure                       | 0 MPa 1 MPa                                   |
| Operating pressure                       | 0 bar 10 bar                                  |
| Flow rate with respect to atmosphere     | 3300 l/min                                    |
| Operating medium                         | Compressed air as per ISO 8573-1:2010 [7:-:-] |
| In