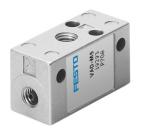

## Vacuum generator VAD-1/8 Part number: 14015

**FESTO** 

## **Data sheet**

General operating condition

| Feature                                  | Value                                                              |
|------------------------------------------|--------------------------------------------------------------------|
| Nominal width of Laval nozzle            | 0.8 mm                                                             |
| Mounting position                        | Any                                                                |
| Ejector characteristics                  | High vacuum                                                        |
| Structural design                        | T-shape                                                            |
| Symbol                                   | 00991482                                                           |
| Operating pressure                       | 0.15 MPa 1 MPa                                                     |
| Operating pressure                       | 1.5 bar 10 bar                                                     |
| Operating pressure                       | 21.75 psi 145 psi                                                  |
| Max. vacuum                              | 80 %                                                               |
| Operating medium                         | Compressed air as per ISO 8573-1:2010 [7:4:4]                      |
| Information on operating and pilot media | Operation with oil lubrication possible (required for further use) |
| LABS (PWIS) conformity                   | VDMA24364-B1/B2-L                                                  |
| Temperature of medium                    | -20 °C 80 °C                                                       |
| Ambient temperature                      | -20 °C 80 °C                                                       |
| Type of mounting                         | With through-hole                                                  |
| Pneumatic connection 1                   | G1/8                                                               |
| Pneumatic connection 3                   | G1/8                                                               |
| Vacuum connection                        | G1/8                                                               |
| Housing material                         | Die-cast aluminum                                                  |