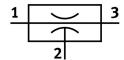

## **Data sheet**

General operating condition

| Feature                                  | Value                                                              |
|------------------------------------------|--------------------------------------------------------------------|
| Nominal width of Laval nozzle            | 0.8 mm                                                             |
| Mounting position                        | Any                                                                |
| Ejector characteristics                  | High vacuum                                                        |
| Structural design                        | T-shape                                                            |
| Symbol                                   | 00991482                                                           |
| Operating pressure                       | 0.15 MPa 1 MPa                                                     |
| Operating pressure                       | 1.5 bar 10 bar                                                     |
| Operating pressure                       | 21.75 psi 145 psi                                                  |
| Max. vacuum                              | 80 %                                                               |
| Operating medium                         | Compressed air as per ISO 8573-1:2010 [7:4:4]                      |
| Information on operating and pilot media | Operation with oil lubrication possible (required for further use) |
| LABS (PWIS) conformity                   | VDMA24364-B1/B2-L                                                  |
| Temperature of medium                    | -20 °C 80 °C                                                       |
| Ambient temperature                      | -20 °C 80 °C                                                       |
| Type of mounting                         | With through-hole                                                  |
| Pneumatic connection 1                   | G1/8                                                               |
| Pneumatic connection 3                   | G1/8                                                               |
| Vacuum connection                        | G1/8                                                               |
| Housing material                         | Die-cast aluminum                                                  |