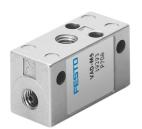

## Vacuum generator VAD-3/8 Part number: 19294

## **Data sheet**

General operating condition

| Feature                                  | Value                                                              |
|------------------------------------------|--------------------------------------------------------------------|
| Nominal width of Laval nozzle            | 1.5 mm                                                             |
| Mounting position                        | Any                                                                |
| Ejector characteristics                  | High vacuum                                                        |
| Structural design                        | T-shape                                                            |
| Symbol                                   | 00991482                                                           |
| Operating pressure                       | 0.15 MPa 1 MPa                                                     |
| Operating pressure                       | 1.5 bar 10 bar                                                     |
| Operating pressure                       | 21.75 psi 145 psi                                                  |
| Max. vacuum                              | 80 %                                                               |
| Operating medium                         | Compressed air as per ISO 8573-1:2010 [7:4:4]                      |
| Information on operating and pilot media | Operation with oil lubrication possible (required for further use) |
| LABS (PWIS) conformity                   | VDMA24364-B1/B2-L                                                  |
| Temperature of medium                    | -20 °C 80 °C                                                       |
| Ambient temperature                      | -20 °C 80 °C                                                       |
| Type of mounting                         | With through-hole                                                  |
| Pneumatic connection 1                   | G3/8                                                               |
| Pneumatic connection 3                   | G3/8                                                               |
| Vacuum connection                        | G3/8                                                               |
| Housing material                         | Die-cast aluminum                                                  |