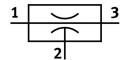

## **Data sheet**

General operating condition

| Feature                                  | Value                                                              |
|------------------------------------------|--------------------------------------------------------------------|
| Nominal width of Laval nozzle            | 1.5 mm                                                             |
| Mounting position                        | Any                                                                |
| Ejector characteristics                  | High vacuum                                                        |
| Structural design                        | T-shape                                                            |
| Symbol                                   | 00991482                                                           |
| Operating pressure                       | 0.15 MPa 1 MPa                                                     |
| Operating pressure                       | 1.5 bar 10 bar                                                     |
| Operating pressure                       | 21.75 psi 145 psi                                                  |
| Max. vacuum                              | 80 %                                                               |
| Operating medium                         | Compressed air as per ISO 8573-1:2010 [7:4:4]                      |
| Information on operating and pilot media | Operation with oil lubrication possible (required for further use) |
| LABS (PWIS) conformity                   | VDMA24364-B1/B2-L                                                  |
| Temperature of medium                    | -20 °C 80 °C                                                       |
| Ambient temperature                      | -20 °C 80 °C                                                       |
| Type of mounting                         | With through-hole                                                  |
| Pneumatic connection 1                   | G3/8                                                               |
| Pneumatic connection 3                   | G3/8                                                               |
| Vacuum connection                        | G3/8                                                               |
| Housing material                         | Die-cast aluminum                                                  |