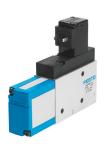

## Vacuum generator VAD-ME-1/8 Part number: 35554

General operating condition

## **Data sheet**

| Feature                                  | Value                                         |
|------------------------------------------|-----------------------------------------------|
| Nominal width of Laval nozzle            | 0.95 mm                                       |
| Mounting position                        | Any                                           |
| Ejector characteristics                  | High vacuum                                   |
| Integrated function                      | Shut off valve, electric                      |
| Structural design                        | T-shape                                       |
| Symbol                                   | 00991492                                      |
| Operating pressure                       | 1.5 bar 8 bar                                 |
| Max. vacuum                              | 85 %                                          |
| Duty cycle                               | 100%                                          |
| Operating medium                         | Compressed air as per ISO 8573-1:2010 [7:4:4] |
| Information on operating and pilot media | Operation with oil lubrication not possible   |
| LABS (PWIS) conformity                   | VDMA24364-B2-L                                |
| Temperature of medium                    | 0 °C 40 °C                                    |
| Degree of protection                     | IP65                                          |
| Ambient temperature                      | 0 ℃ 40 ℃                                      |
| Product weight                           | 123 g                                         |
| Electrical connection                    | Plug                                          |
| Type of mounting                         | With internal thread                          |
| Pneumatic connection 1                   | G1/8                                          |
| Vacuum connection                        | G1/8                                          |
| Housing material                         | Aluminum                                      |