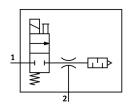

## **Data sheet**

| Feature                                  | Value                                         |
|------------------------------------------|-----------------------------------------------|
| Nominal width of Laval nozzle            | 0.95 mm                                       |
| Mounting position                        | Any                                           |
| Ejector characteristics                  | High vacuum                                   |
| Integrated function                      | Shut off valve, electric                      |
| Structural design                        | T-shape                                       |
| Symbol                                   | 00991492                                      |
| Operating pressure                       | 1.5 bar 8 bar                                 |
| Max. vacuum                              | 85 %                                          |
| Duty cycle                               | 100%                                          |
| Operating medium                         | Compressed air as per ISO 8573-1:2010 [7:4:4] |
| Information on operating and pilot media | Operation with oil lubrication not possible   |
| LABS (PWIS) conformity                   | VDMA24364-B2-L                                |
| Temperature of medium                    | 0 °C 40 °C                                    |
| Degree of protection                     | IP65                                          |
| Ambient temperature                      | 0 ℃ 40 ℃                                      |
| Product weight                           | 123 g                                         |
| Electrical connection                    | Plug                                          |
| Type of mounting                         | With internal thread                          |
| Pneumatic connection 1                   | G1/8                                          |
| Vacuum connection                        | G1/8                                          |
| Housing material                         | Aluminum                                      |