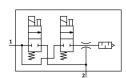

## **Data sheet**

General operating condition

| Feature                                  | Value                                                     |
|------------------------------------------|-----------------------------------------------------------|
| Nominal width of Laval nozzle            | 1.4 mm                                                    |
| Mounting position                        | Any                                                       |
| Ejector characteristics                  | High vacuum                                               |
| Integrated function                      | Ejector pulse valve, electric<br>Shut off valve, electric |
| Structural design                        | T-shape                                                   |
| Symbol                                   | 00991493                                                  |
| Operating pressure                       | 1.5 bar 8 bar                                             |
| Max. vacuum                              | 90 %                                                      |
| Duty cycle                               | 100%                                                      |
| Operating medium                         | Compressed air as per ISO 8573-1:2010 [7:4:4]             |
| Information on operating and pilot media | Operation with oil lubrication not possible               |
| LABS (PWIS) conformity                   | VDMA24364-B2-L                                            |
| Temperature of medium                    | 0 ℃ 50 ℃                                                  |
| Degree of protection                     | IP65                                                      |
| Ambient temperature                      | 0 ℃ 50 ℃                                                  |
| Electrical connection                    | Plug                                                      |
| Type of mounting                         | With internal thread                                      |
| Pneumatic connection 1                   | G1/8                                                      |
| Vacuum connection                        | G1/4                                                      |
| Housing material                         | Aluminum                                                  |