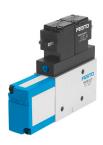

## Vacuum generator VAD-ME-I-1/4 Part number: 35532

## **Data sheet**

General operating condition

| Feature                                  | Value                                                     |
|------------------------------------------|-----------------------------------------------------------|
| Nominal width of Laval nozzle            | 1.4 mm                                                    |
| Mounting position                        | Any                                                       |
| Ejector characteristics                  | High vacuum                                               |
| Integrated function                      | Ejector pulse valve, electric<br>Shut off valve, electric |
| Structural design                        | T-shape                                                   |
| Symbol                                   | 00991493                                                  |
| Operating pressure                       | 1.5 bar 8 bar                                             |
| Max. vacuum                              | 90 %                                                      |
| Duty cycle                               | 100%                                                      |
| Operating medium                         | Compressed air as per ISO 8573-1:2010 [7:4:4]             |
| Information on operating and pilot media | Operation with oil lubrication not possible               |
| LABS (PWIS) conformity                   | VDMA24364-B2-L                                            |
| Temperature of medium                    | 0 ℃ 50 ℃                                                  |
| Degree of protection                     | IP65                                                      |
| Ambient temperature                      | 0 ℃ 50 ℃                                                  |
| Electrical connection                    | Plug                                                      |
| Type of mounting                         | With internal thread                                      |
| Pneumatic connection 1                   | G1/8                                                      |
| Vacuum connection                        | G1/4                                                      |
| Housing material                         | Aluminum                                                  |