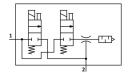

## General operating condition

| Feature                                  | Value                                                     |
|------------------------------------------|-----------------------------------------------------------|
| Nominal width of Laval nozzle            | 0.95 mm                                                   |
| Mounting position                        | Any                                                       |
| Ejector characteristics                  | High vacuum                                               |
| Integrated function                      | Ejector pulse valve, electric<br>Shut off valve, electric |
| Structural design                        | T-shape                                                   |
| Symbol                                   | 00991493                                                  |
| Operating pressure                       | 1.5 bar 8 bar                                             |
| Max. vacuum                              | 90 %                                                      |
| Duty cycle                               | 100%                                                      |
| Operating medium                         | Compressed air as per ISO 8573-1:2010 [7:4:4]             |
| Information on operating and pilot media | Operation with oil lubrication not possible               |
| LABS (PWIS) conformity                   | VDMA24364-B2-L                                            |
| Temperature of medium                    | 0 °C 50 °C                                                |
| Degree of protection                     | IP65                                                      |
| Ambient temperature                      | 0 °C 50 °C                                                |
| Electrical connection                    | Plug                                                      |
| Type of mounting                         | With internal thread                                      |
| Pneumatic connection 1                   | G1/8                                                      |
| Vacuum connection                        | G1/8                                                      |
| Housing material                         | Aluminum                                                  |