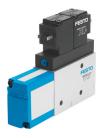

## Vacuum generator VAD-ME-I-1/8 Part number: 35531



## **Data sheet**



**FESTO** 

## General operating condition

| Feature                                  | Value                                                     |
|------------------------------------------|-----------------------------------------------------------|
| Nominal width of Laval nozzle            | 0.95 mm                                                   |
| Mounting position                        | Any                                                       |
| Ejector characteristics                  | High vacuum                                               |
| Integrated function                      | Ejector pulse valve, electric<br>Shut off valve, electric |
| Structural design                        | T-shape