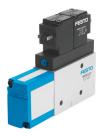

## Vacuum generator VAD-ME-I-3/8 Part number: 35533



## **Data sheet**



## General operating condition

| Feature                                  | Value                                                     |
|------------------------------------------|-----------------------------------------------------------|
| Nominal width of Laval nozzle            | 2 mm                                                      |
| Mounting position                        | Any                                                       |
| Ejector characteristics                  | High vacuum                                               |
| Integrated function                      | Ejector pulse valve, electric<br>Shut off valve, electric |
| Structural design                        | T-shape                                                   |
| Symbol