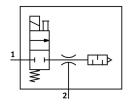

## **Data sheet**

| Feature                                  | Value                                         |
|------------------------------------------|-----------------------------------------------|
| Nominal width of Laval nozzle            | 0.7 mm                                        |
| Mounting position                        | Any                                           |
| Ejector characteristics                  | High vacuum                                   |
| Integrated function                      | Shut off valve, electric                      |
| Structural design                        | T-shape                                       |
| Symbol                                   | 00991492                                      |
| Operating pressure                       | 1.5 bar 8 bar                                 |
| Max. vacuum                              | 85 %                                          |
| Duty cycle                               | 100%                                          |
| Operating medium                         | Compressed air as per ISO 8573-1:2010 [7:4:4] |
| Information on operating and pilot media | Operation with oil lubrication not possible   |
| Corrosion resistance class (CRC)         | 2 - Moderate corrosion stress                 |
| LABS (PWIS) conformity                   | VDMA24364-B2-L                                |
| Temperature of medium                    | 0 °C 40 °C                                    |
| Degree of protection                     | IP65                                          |
| Ambient temperature                      | 0 °C 40 °C                                    |
| Product weight                           | 80 g                                          |
| Electrical connection                    | Plug                                          |
| Type of mounting                         | With internal thread                          |
| Pneumatic connection 1                   | M5                                            |
| Vacuum connection                        | G1/8                                          |
| Housing material                         | Aluminum                                      |