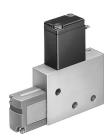

## Vacuum generator VAD-MYB-1/8 Part number: 35553

uum generator D-MYR-1/8

## **Data sheet**

| Feature                                  | Value                                         |
|------------------------------------------|-----------------------------------------------|
| Nominal width of Laval nozzle            | 0.7 mm                                        |
| Mounting position                        | Any                                           |
| Ejector characteristics                  | High vacuum                                   |
| Integrated function                      | Shut off valve, electric                      |
| Structural design                        | T-shape                                       |
| Symbol                                   | 00991492                                      |
| Operating pressure                       | 1.5 bar 8 bar                                 |
| Max. vacuum                              | 85 %                                          |
| Duty cycle                               | 100%                                          |
| Operating medium                         | Compressed air as per ISO 8573-1:2010 [7:4:4] |
| Information on operating and pilot media | Operation with oil lubrication not possible   |
| Corrosion resistance class (CRC)         | 2 - Moderate corrosion stress                 |
| LABS (PWIS) conformity                   | VDMA24364-B2-L                                |
| Temperature of medium                    | 0 °C 40 °C                                    |
| Degree of protection                     | IP65                                          |
| Ambient temperature                      | 0 °C 40 °C                                    |
| Product weight                           | 80 g                                          |
| Electrical connection                    | Plug                                          |
| Type of mounting                         | With internal thread                          |
| Pneumatic connection 1                   | M5                                            |
| Vacuum connection                        | G1/8                                          |
| Housing material                         | Aluminum                                      |