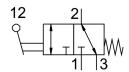

## Toggle lever valve VHEF-VT-M32-M-G14

**FESTO** 

Part number: 5300038

General operating condition

| Value                                                              |
|--------------------------------------------------------------------|
| 3/2, open/closed, monostable                                       |
| Manual                                                             |
| 20 mm                                                              |
| 870 l/min                                                          |
| G1/4                                                               |
| -0.095 MPa 1 MPa                                                   |
| -0.95 bar 10 bar                                                   |
| Plate seat                                                         |
| Mechanical spring                                                  |
| 6 mm                                                               |
| With flow control option                                           |
| Operate by hand only                                               |
| Soft                                                               |
| Any                                                                |
| Direct                                                             |
| Reversible                                                         |
| 00995684                                                           |
| Zero overlap                                                       |
| 0.5 Hz                                                             |
| Zone 1 (ATEX) Zone 2 (ATEX) Zone 21 (ATEX) Zone 22 (ATEX)          |
| Compressed air as per ISO 8573-1:2010 [7:-:-]                      |
| Operation with oil lubrication possible (required for further use) |
| 1 - Low corrosion stress                                           |
| VDMA24364-B1/B2-L                                                  |
| -10 °C 60 °C                                                       |
| -10 °C 60 °C                                                       |
| 0.6 Nm                                                             |
| 200 N                                                              |
| 140 N                                                              |
| 181 g                                                              |
| Optionally: Front panel mounting                                   |
| With through-hole                                                  |
|                                                                    |

| Feature                | Value                            |
|------------------------|----------------------------------|
| Pneumatic connection 2 | G1/4                             |
| Pneumatic connection 3 | G1/4                             |
| Note on materials      | RoHS-compliant                   |
| Cover material         | PA-reinforced                    |
| Seals material         | NBR                              |
| Housing material       | Wrought aluminum alloy, anodized |
| Lever material         | PA-reinforced                    |