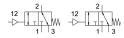

## **Data sheet**

| Feature                                  | Value                                                              |
|------------------------------------------|--------------------------------------------------------------------|
| Valve function                           | 3/2, open, monostable                                              |
| Standard nominal flow rate               | 100 l/min                                                          |
| Pneumatic working port                   | PK-3                                                               |
| Operating pressure                       | 0 bar 8 bar                                                        |
| Structural design                        | Plate seat                                                         |
| Nominal width                            | 2.5 mm                                                             |
| Symbol                                   | 00995570                                                           |
| Switching time off                       | 50 ms                                                              |
| On switching time                        | 12 ms                                                              |
| Operating medium                         | Compressed air as per ISO 8573-1:2010 [7:-:-]                      |
| Information on operating and pilot media | Operation with oil lubrication possible (required for further use) |
| LABS (PWIS) conformity                   | VDMA24364-B1/B2-L                                                  |
| Pilot medium                             | Compressed air as per ISO 8573-1:2010 [7:-:-]                      |
| Ambient temperature                      | -10 °C 60 °C                                                       |
| Product weight                           | 180 g                                                              |
| Type of mounting                         | Optionally: On sub-base On mounting frame With through-hole        |
| Pneumatic connection 1                   | PK-3                                                               |
| Pneumatic connection 4                   | PK-3                                                               |
| Pneumatic connection 5                   | PK-3                                                               |
| Material of sub-base                     | Brass<br>PPS-reinforced                                            |
| Seals material                           | NBR                                                                |
| Housing material                         | Polymer<br>Die-cast zinc                                           |