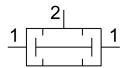

AND gate ZK-1/8-B
Part number: 6680

General operating condition

| Feature                                  | Value                                                              |
|------------------------------------------|--------------------------------------------------------------------|
| Valve function                           | AND function                                                       |
| Pneumatic connection 1                   | G1/8                                                               |
| Pneumatic connection 2                   | G1/8                                                               |
| Type of mounting                         | With through-hole                                                  |
| Standard nominal flow rate               | 550 l/min                                                          |
| Operating pressure                       | 1 bar 10 bar                                                       |
| Ambient temperature                      | -10 °C 60 °C                                                       |
| Housing material                         | Wrought aluminum alloy<br>Anodized                                 |
| Operating medium                         | Compressed air as per ISO 8573-1:2010 [7:-:-]                      |
| Nominal width                            | 4.5 mm                                                             |
| Mounting position                        | Any                                                                |
| Symbol                                   | 00991461                                                           |
| Information on operating and pilot media | Operation with oil lubrication possible (required for further use) |
| LABS (PWIS) conformity                   | VDMA24364-B1/B2-L                                                  |
| Temperature of medium                    | -10 ℃ 60 ℃                                                         |
| Product weight                           | 45 g                                                               |
| Pneumatic connection 3                   | G1/8                                                               |
| Note on materials                        | RoHS-compliant                                                     |
| Seals material                           | NBR                                                                |