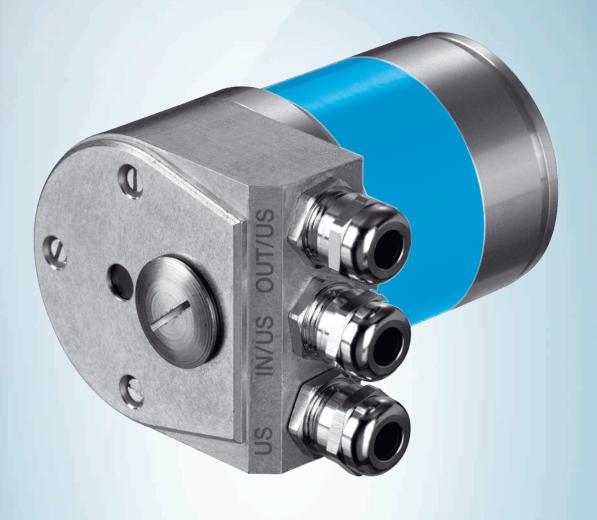

AD-ATM60-KA3PR

# Technical specifications

| Accessory family | Bus adapter             |
|------------------|-------------------------|
| Signal type      | PROFIBUS DP             |
| Number of slots  | 3                       |
| Note             | KR3 bus adapter, 3 x PG |
| Enclosure rating | IP67                    |