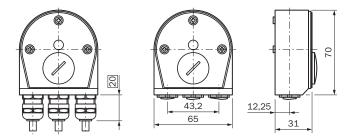

| 27279201 |
| ECLASS 6.2     | 27279201 |
| ECLASS 7.0     | 27279201 |
| ECLASS 8.0     | 27279201 |
| ECLASS 8.1     | 27279201 |
| ECLASS 9.0     | 27440106 |
| ECLASS 10.0    | 27440106 |
| ECLASS 11.0    | 27440106 |
| ECLASS 12.0    | 27440106 |
| ETIM 5.0       | EC000313 |
| ETIM 6.0       | EC000313 |
| ETIM 7.0       | EC000313 |
| ETIM 8.0       | EC000313 |
| UNSPSC 16.0901 | 31163032 |
|                |          |

# Technical specifications

| Accessory family | Bus adapter             |
|------------------|-------------------------|
| Signal type      | PROFIBUS DP             |
| Number of slots  | 3                       |
| Note             | KR3 bus adapter, 3 x PG |
| Enclosure rating | IP67                    |

## Dimensional drawing (Dimensions in mm (inch))



# Adjustments



# SICK AT A GLANCE

SICK is one of the leading manufacturers of intelligent sensors and sensor solutions for industrial applications. A unique range of products and services creates the perfect basis for controlling processes securely and efficiently, protecting individuals from accidents and preventing damage to the environment.

We have extensive experience in a wide range of industries and understand their processes and requirements. With intelligent sensors, we can deliver exactly what our customers need. In application centers in Europe, Asia and North America, system solutions are tested and optimized in accordance with customer specifications. All this makes us a reliable supplier and development partner.

Comprehensive services complete our offering: SICK LifeTim