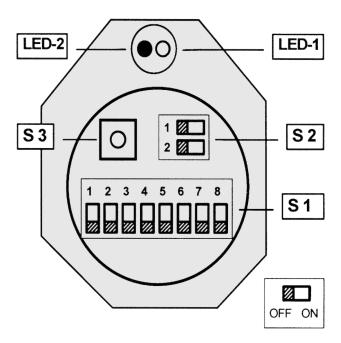

| ECLASS 6.2     | 27279201 |
| ECLASS 7.0     | 27279201 |
| ECLASS 8.0     | 27279201 |
| ECLASS 8.1     | 27279201 |
| ECLASS 9.0     | 27440106 |
| ECLASS 10.0    | 27440106 |
| ECLASS 11.0    | 27440106 |
| ECLASS 12.0    | 27440106 |
| ETIM 5.0       | EC000313 |
| ETIM 6.0       | EC000313 |
| ETIM 7.0       | EC000313 |
| ETIM 8.0       | EC000313 |
| UNSPSC 16.0901 | 31163032 |
|                |          |

# Technical specifications

| Accessory family | Bus adapter             |
|------------------|-------------------------|
| Signal type      | PROFIBUS DP             |
| Number of slots  | 3                       |
| Note             | KR3 bus adapter, 3 x PG |
| Enclosure rating | IP67                    |

## Dimensional drawing (Dimensions in mm (inch))



# Adjustments



# SICK AT A GLANCE

SICK is one of the leading manufacturers of intelligent sensors and sensor solutions for industrial applications. A unique range of products and services creates the perfect basis for controlling processes securely and efficiently, protecting individuals from accidents and preventing damage to the environment.

We have extensive experience in a wide range of industries and understand their processes and requirements. With intelligent sensors, we can deliver exactly what our customers need. In application centers in Europe, Asia and North America, system solutions are tested and optimized in accordance with customer specifications. All this makes us a reliable supplier and development partner.

Comprehensive services complete our offering: SICK LifeTime Services provid