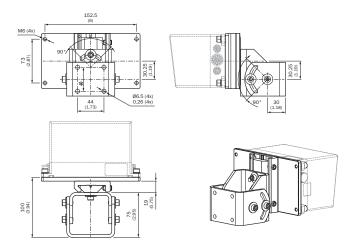

--------------|----------------------------------------------------|
| Accessory family | Alignment brackets                                 |
| Description      | Bracket for LD-MRS, alignment adjustable in 2 axes |

### Classifications

| ECLASS 5.0     | 27279202 |
|----------------|----------|
| ECLASS 5.1.4   | 27279202 |
| ECLASS 6.0     | 27279202 |
| ECLASS 6.2     | 27279202 |
| ECLASS 7.0     | 27279202 |
| ECLASS 8.0     | 27279202 |
| ECLASS 8.1     | 27279202 |
| ECLASS 9.0     | 27273701 |
| ECLASS 10.0    | 27273701 |
| ECLASS 11.0    | 27273701 |
| ECLASS 12.0    | 27273701 |
| ETIM 5.0       | EC002024 |
| ETIM 6.0       | EC002024 |
| ETIM 7.0       | EC002024 |
| ETIM 8.0       | EC002024 |
| UNSPSC 16.0901 | 32131023 |

## Dimensional drawing (Dimensions in mm (inch))



## SICK AT A GLANCE

SICK is one of the leading manufacturers of intelligent sensors and sensor solutions for industrial applications. A unique range of products and services creates the perfect basis for controlling processes securely and efficiently, protecting individuals from accidents and preventing damage to the environment.

We have extensive experience in a wide range of industries and understand their processes and requirements. With intelligent sensors, we can deliver exactly what our customers need. In application centers in Europe, Asia and North America, system solutions are tested and optimized in accordance with customer specifications. All this makes us a reliable supplier and development partner.

Comprehensive services complete our offering: SICK LifeTime Services provi