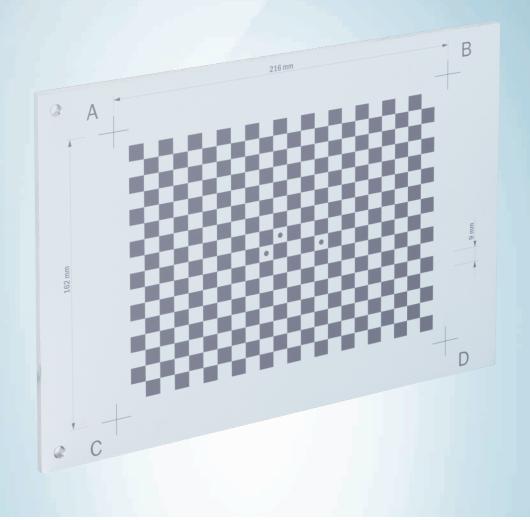

#### Technical specifications

| Accessory group | Calibration tools                                                         |
|-----------------|---------------------------------------------------------------------------|
| Description     | Target object for aligning a PLR coordinate system, gray, 216 mm x 162 mm |
| Classifications |                                                                           |
| ECLASS 5.0      | 27279290                                                                  |
| ECLASS 5.1.4    | 27279290                                                                  |
| ECLASS 6.0      | 27279290                                                                  |
| ECLASS 6.2      | 27279290                                                                  |
| ECLASS 7.0      | 27279290                                                                  |
| ECLASS 8.0      | 27279290                                                                  |
| ECLASS 8.1      | 27279290                                                                  |
| ECLASS 9.0      | 27279090                                                                  |
| ECLASS 10.0     | 27279090                                                                  |
| ECLASS 11.0     | 27279090                                                                  |
| ECLASS 12.0     | 27279090                                                                  |
| ETIM 5.0        | EC001195                                                                  |
| ETIM 6.0        | EC001195                                                                  |
| ETIM 7.0        | EC001195                                                                  |
| ETIM 8.0        | EC001195                                                                  |