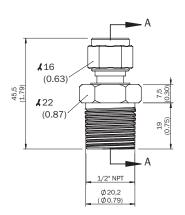

|
|------------------|---------------------------------------------|
| Accessory family | Flange plates                               |
| Description      | Compression fitting for T-Easic FTS, ½" NPT |

### Classifications

| ECLASS 5.0     | 27279202 |
|----------------|----------|
| ECLASS 5.1.4   | 27279202 |
| ECLASS 6.0     | 27279202 |
| ECLASS 6.2     | 27279202 |
| ECLASS 7.0     | 27279202 |
| ECLASS 8.0     | 27279202 |
| ECLASS 8.1     | 27279202 |
| ECLASS 9.0     | 27273701 |
| ECLASS 10.0    | 27273701 |
| ECLASS 11.0    | 27273701 |
| ECLASS 12.0    | 27273701 |
| ETIM 5.0       | EC002615 |
| ETIM 6.0       | EC002615 |
| ETIM 7.0       | EC002615 |
| ETIM 8.0       | EC002615 |
| UNSPSC 16.0901 | 32131023 |

## Dimensional drawing (Dimensions in mm (inch))





## SICK AT A GLANCE

SICK is one of the leading manufacturers of intelligent sensors and sensor solutions for industrial applications. A unique range of products and services creates the perfect basis for controlling processes securely and efficiently, protecting individuals from accidents and preventing damage to the environment.

We have extensive experience in a wide range of industries and understand their processes and requirements. With intelligent sensors, we can deliver exactly what our customers need. In application centers in Europe, Asia and North America, system solutions are tested and optimized in accordance with customer specifications. All this makes us a reliable supplier and development partner.

Comprehensive services complete our offering: SICK LifeTime Services pro