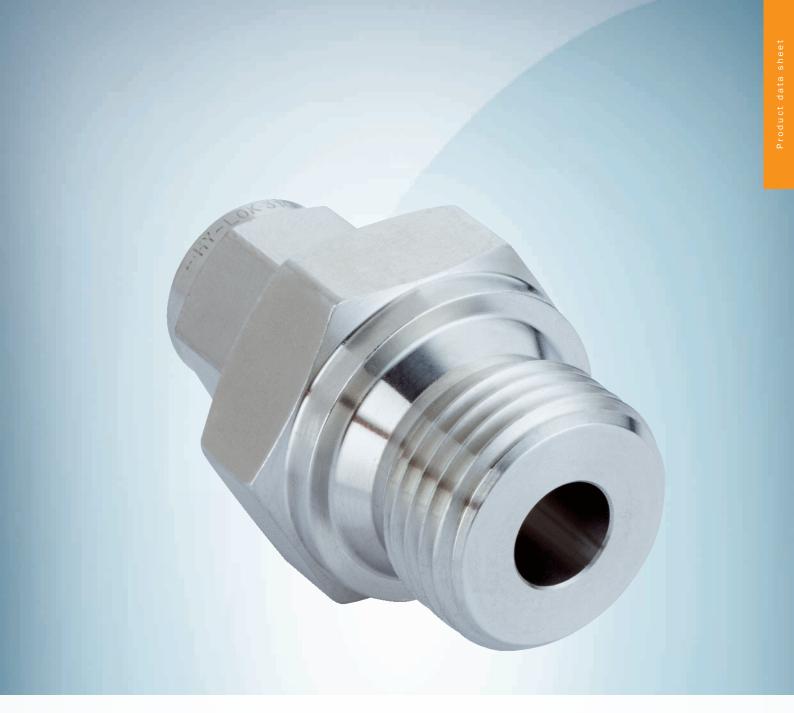

BEF-CFSN12-FTS1

## Technical specifications

| Accessory group  | Flanges                                     |
|------------------|---------------------------------------------|
| Accessory family | Flange plates                               |
| Description      | Compression fitting for T-Easic FTS, ½" NPT |