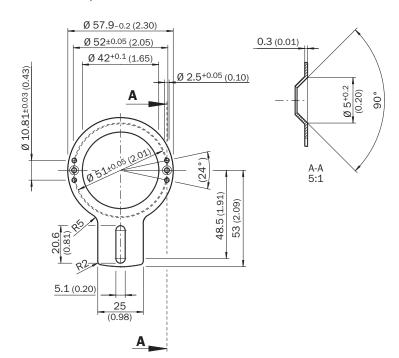

ily | Flange plates                                                                    |
| Description      | One-sided stator coupling, slot, slot radius 33 mm to 48.5 mm, slot width 5.1 mm |

#### Classifications

| ECLASS 5.0     | 27279202 |
|----------------|----------|
| ECLASS 5.1.4   | 27279202 |
| ECLASS 6.0     | 27279202 |
| ECLASS 6.2     | 27279202 |
| ECLASS 7.0     | 27279202 |
| ECLASS 8.0     | 27279202 |
| ECLASS 8.1     | 27279202 |
| ECLASS 9.0     | 27273701 |
| ECLASS 10.0    | 27273701 |
| ECLASS 11.0    | 27273701 |
| ECLASS 12.0    | 27273701 |
| ETIM 5.0       | EC002615 |
| ETIM 6.0       | EC002615 |
| ETIM 7.0       | EC002615 |
| ETIM 8.0       | EC002615 |
| UNSPSC 16.0901 | 32131023 |

### Dimensional drawing (Dimensions in mm (inch))

#### BEF-DS01DFS/VFS





## SICK AT A GLANCE

SICK is one of the leading manufacturers of intelligent sensors and sensor solutions for industrial applications. A unique range of products and services creates the perfect basis for controlling processes securely and efficiently, protecting individuals from accidents and preventing damage to the environment.

We have extensive experience in a wide range of industries and understand their processes and requirements. With intelligent sensors, we can deliver exactly what our customers need. In application centers in Europe, Asia and North America, system solutions are tested and optimized in accordance with customer specifications. All this makes us a reliable supplier and development partner.

Comprehensive services complete our offering: SICK LifeTime Services pro