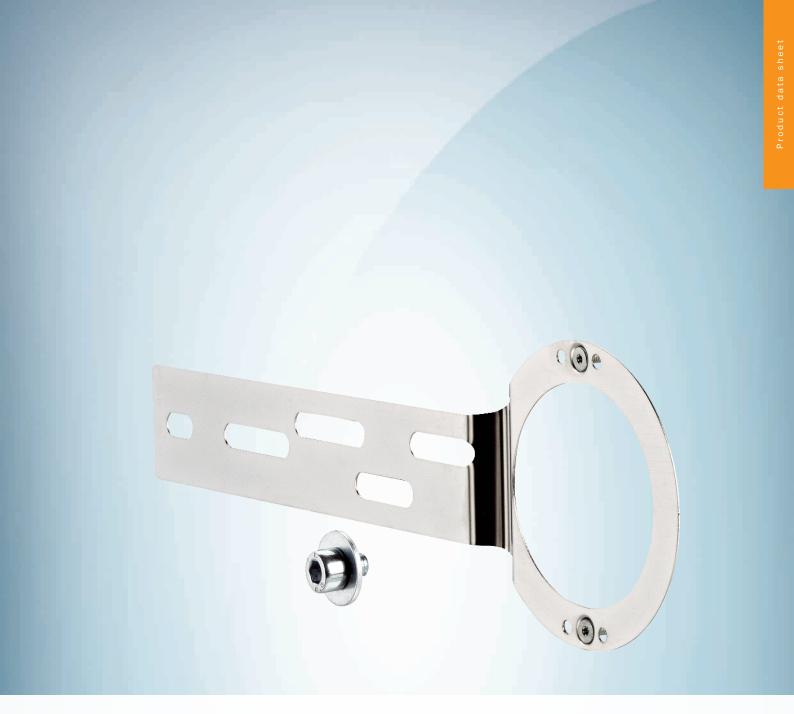

### **Technical specifications**

| Accessory group  | Flanges                                                                               |
|------------------|---------------------------------------------------------------------------------------|
| Accessory family | Flange plates                                                                         |
| Description      | One-sided stator coupling, slot, slot radius 32.25 mm to 141.75 mm, slot width 5.1 mm |

#### BEF-DS02DFS/VFS