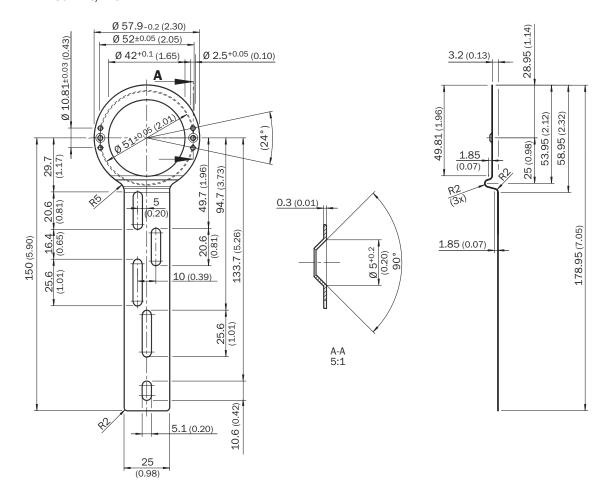

e plates                                                                         |
| Description      | One-sided stator coupling, slot, slot radius 32.25 mm to 141.75 mm, slot width 5.1 mm |

#### Classifications

| ECLASS 5.0     | 27279202 |
|----------------|----------|
| ECLASS 5.1.4   | 27279202 |
| ECLASS 6.0     | 27279202 |
| ECLASS 6.2     | 27279202 |
| ECLASS 7.0     | 27279202 |
| ECLASS 8.0     | 27279202 |
| ECLASS 8.1     | 27279202 |
| ECLASS 9.0     | 27273701 |
| ECLASS 10.0    | 27273701 |
| ECLASS 11.0    | 27273701 |
| ECLASS 12.0    | 27273701 |
| ETIM 5.0       | EC002615 |
| ETIM 6.0       | EC002615 |
| ETIM 7.0       | EC002615 |
| ETIM 8.0       | EC002615 |
| UNSPSC 16.0901 | 32131023 |

#### Dimensional drawing (Dimensions in mm (inch))

#### BEF-DS02DFS/VFS



## SICK AT A GLANCE

SICK is one of the leading manufacturers of intelligent sensors and sensor solutions for industrial applications. A unique range of products and services creates the perfect basis for controlling processes securely and efficiently, protecting individuals from accidents and preventing damage to the environment.

We have extensive experience in a wide range of industries and understand their processes and requirements. With intelligent sensors, we can deliver exactly what our customers need. In application centers in Europe, Asia and North America, system solutions are tested and optimized in accordance with customer specifications. All this makes us a reliable supplier and development partner.

Comprehensive services complete our offering: SICK LifeTime Services provi