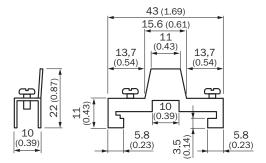

|
| Material         | Stainless steel                   |
| Items supplied   | Mounting hardware included        |
| Description      | Rail end piece for block mounting |

#### Classifications

| ECLASS 5.0     | 27279202 |
|----------------|----------|
| ECLASS 5.1.4   | 27279202 |
| ECLASS 6.0     | 27279202 |
| ECLASS 6.2     | 27279202 |
| ECLASS 7.0     | 27279202 |
| ECLASS 8.0     | 27279202 |
| ECLASS 8.1     | 27279202 |
| ECLASS 9.0     | 27273701 |
| ECLASS 10.0    | 27273701 |
| ECLASS 11.0    | 27273701 |
| ECLASS 12.0    | 27273701 |
| ETIM 5.0       | EC002024 |
| ETIM 6.0       | EC002024 |
| ETIM 7.0       | EC002024 |
| ETIM 8.0       | EC002024 |
| UNSPSC 16.0901 | 32131023 |
|                |          |

### Dimensional drawing (Dimensions in mm (inch))



## SICK AT A GLANCE

SICK is one of the leading manufacturers of intelligent sensors and sensor solutions for industrial applications. A unique range of products and services creates the perfect basis for controlling processes securely and efficiently, protecting individuals from accidents and preventing damage to the environment.

We have extensive experience in a wide range of industries and understand their processes and requirements. With intelligent sensors, we can deliver exactly what our customers need. In application centers in Europe, Asia and North America, system solutions are tested and optimized in accordance with customer specifications. All this makes us a reliable supplier and development partner.

Comprehensive services complete our offering: SICK LifeTime Services provi