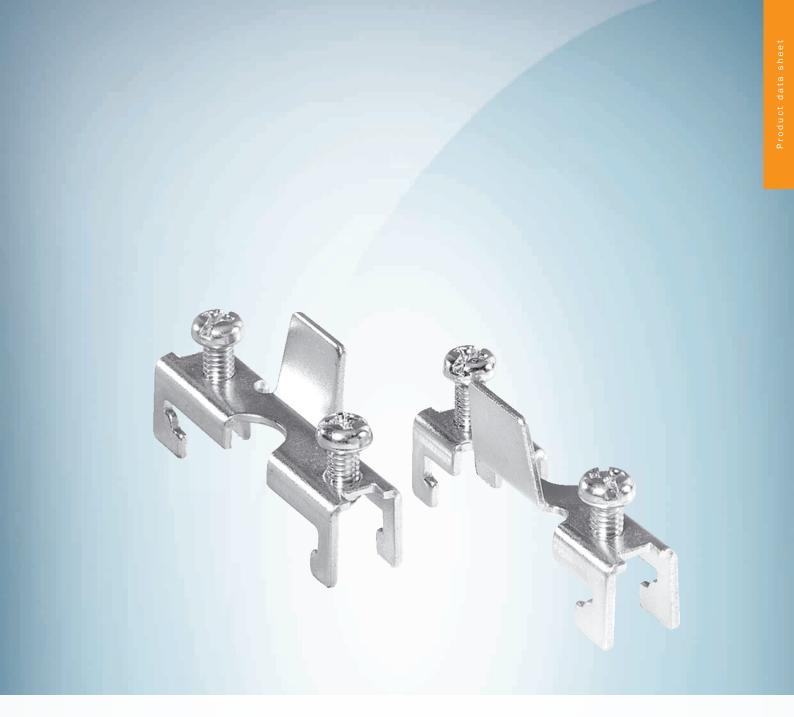

## Technical specifications

| Accessory group  | Other mounting accessories        |
|------------------|-----------------------------------|
| Accessory family | Others                            |
| Material         | Stainless steel                   |
| Items supplied   | Mounting hardware included        |
| Description      | Rail end piece for block mounting |