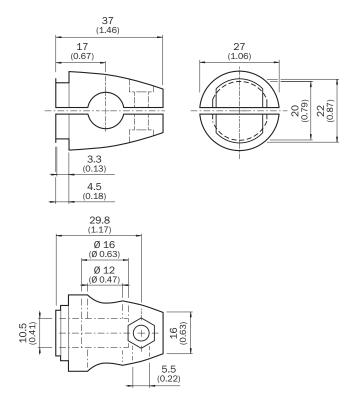

|
| Items supplied  | Without mounting plate and screws                         |
| Description     | Universal bar clamp for mounting bars with 12 mm diameter |

#### Classifications

| ECLASS 5.0     | 27279202 |
|----------------|----------|
| ECLASS 5.1.4   | 27279202 |
| ECLASS 6.0     | 27279202 |
| ECLASS 6.2     | 27279202 |
| ECLASS 7.0     | 27279202 |
| ECLASS 8.0     | 27279202 |
| ECLASS 8.1     | 27279202 |
| ECLASS 9.0     | 27273701 |
| ECLASS 10.0    | 27273701 |
| ECLASS 11.0    | 27273701 |
| ECLASS 12.0    | 27273701 |
| ETIM 5.0       | EC002024 |
| ETIM 6.0       | EC002024 |
| ETIM 7.0       | EC002024 |
| ETIM 8.0       | EC002024 |
| UNSPSC 16.0901 | 32131023 |
|                |          |

#### Dimensional drawing (Dimensions in mm (inch))



BEF-KHS-KH3

## SICK AT A GLANCE

SICK is one of the leading manufacturers of intelligent sensors and sensor solutions for industrial applications. A unique range of products and services creates the perfect basis for controlling processes securely and efficiently, protecting individuals from accidents and preventing damage to the environment.

We have extensive experience in a wide range of industries and understand their processes and requirements. With intelligent sensors, we can deliver exactly what our customers need. In application centers in Europe, Asia and North America, system solutions are tested and optimized in accordance with customer specifications. All this makes us a reliable supplier and development partner.

Comprehensive services complete our offering: SICK LifeTime S