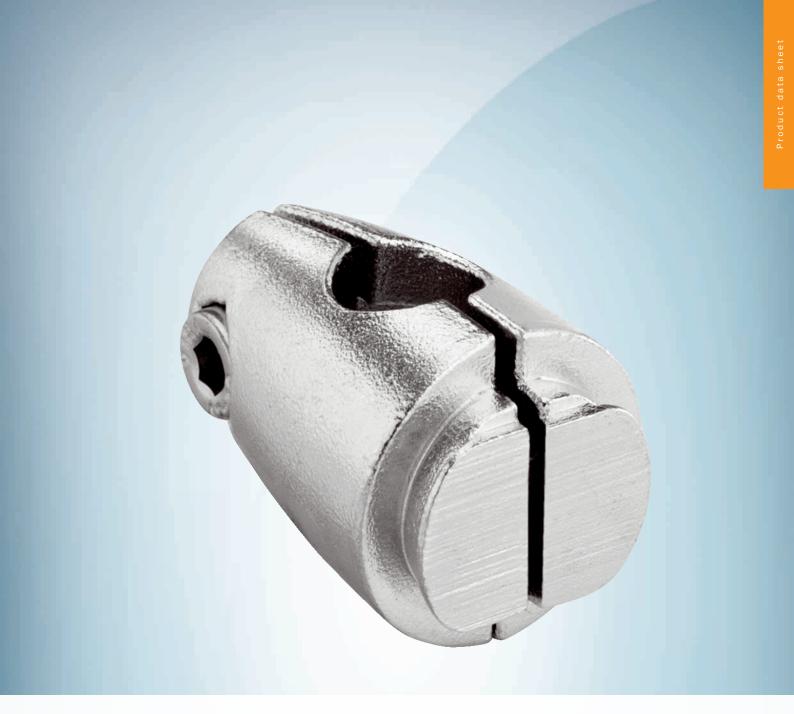

#### **Technical specifications**

| Accessory group | Universal bar clamp systems                               |
|-----------------|-----------------------------------------------------------|
| Material        | Zinc diecast                                              |
| Items supplied  | Without mounting plate and screws                         |
| Description     | Universal bar clamp for mounting bars with 12 mm diameter |