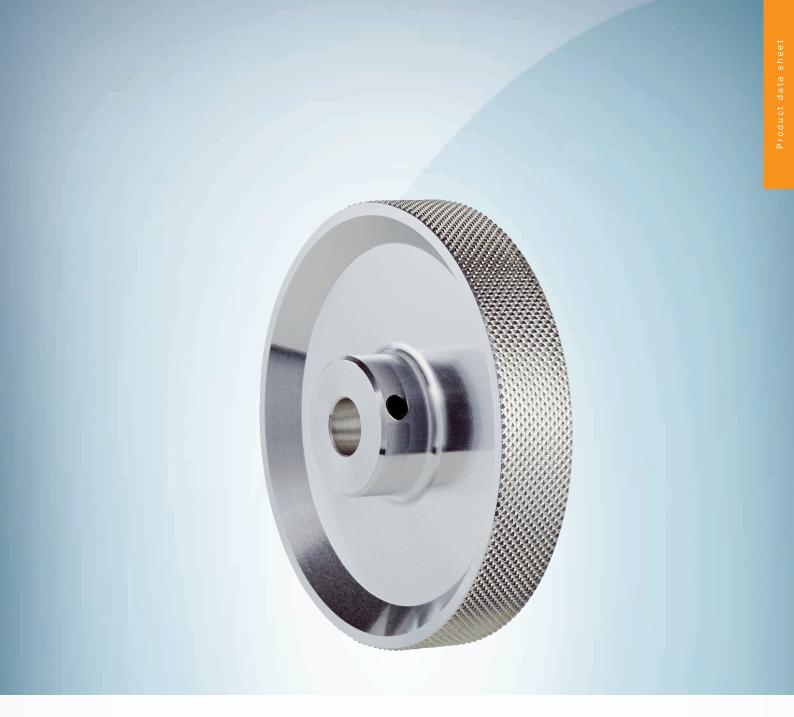

### Technical specifications

| Accessory group               | Other mounting accessories                                                                     |
|-------------------------------|------------------------------------------------------------------------------------------------|
| Accessory family              | Measuring wheels and measuring wheel systems                                                   |
| Description                   | Aluminum measuring wheel with cross-knurled surface for 8 mm solid shaft, circumference 200 mm |
| Weight                        | 60 g                                                                                           |
| Circumference                 | 200 mm                                                                                         |
| Bore diameter                 | 8 mm                                                                                           |
| Surface                       | Cross knurled aluminium                                                                        |
| Ambient operating temperature | -30 °C +80 °C                                                                                  |
| Measuring surface             | Cardboard Wood Textiles Vulcanized Rubber Soft plastic                                         |
| Moment of inertia             | 310 gcm <sup>2</sup>                                                                           |