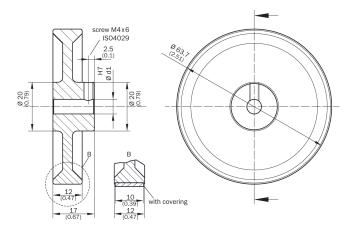

### Dimensional drawing (Dimensions in mm (inch))

### Technical specifications

| Accessory group               | Other mounting accessories                                                                     |
|-------------------------------|------------------------------------------------------------------------------------------------|
| Accessory family              | Measuring wheels and measuring wheel systems                                                   |
| Description                   | Aluminum measuring wheel with cross-knurled surface for 8 mm solid shaft, circumference 200 mm |
| Weight                        | 60 g                                                                                           |
| Circumference                 | 200 mm                                                                                         |
| Bore diameter                 | 8 mm                                                                                           |
| Surface                       | Cross knurled aluminium                                                                        |
| Ambient operating temperature | -30 °C +80 °C                                                                                  |
| Measuring surface             | Cardboard Wood Textiles Vulcanized Rubber Soft plastic                                         |
| Moment of inertia             | 310 gcm <sup>2</sup>                                                                           |