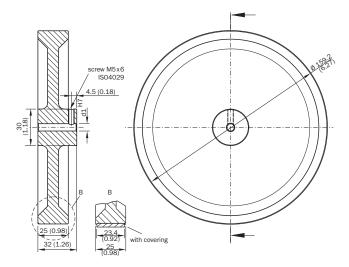

# Dimensional drawing (Dimensions in mm (inch))

## Technical specifications

| Accessory group               | Other mounting accessories                                                                      |
|-------------------------------|-------------------------------------------------------------------------------------------------|
| Accessory family              | Measuring wheels and measuring wheel systems                                                    |
| Description                   | Aluminum measuring wheel with cross-knurled surface for 10 mm solid shaft, circumference 500 mm |
| Weight                        | 505 g                                                                                           |
| Circumference                 | 500 mm                                                                                          |
| Bore diameter                 | 10 mm                                                                                           |
| Surface                       | Cross knurled aluminium                                                                         |
| Ambient operating temperature | -30 °C +80 °C                                                                                   |
| Measuring surface             | Cardboard Wood Textiles Vulcanized Rubber Soft plastic                                          |
| Moment of inertia             | 310 gcm <sup>2</sup>                                                                            |