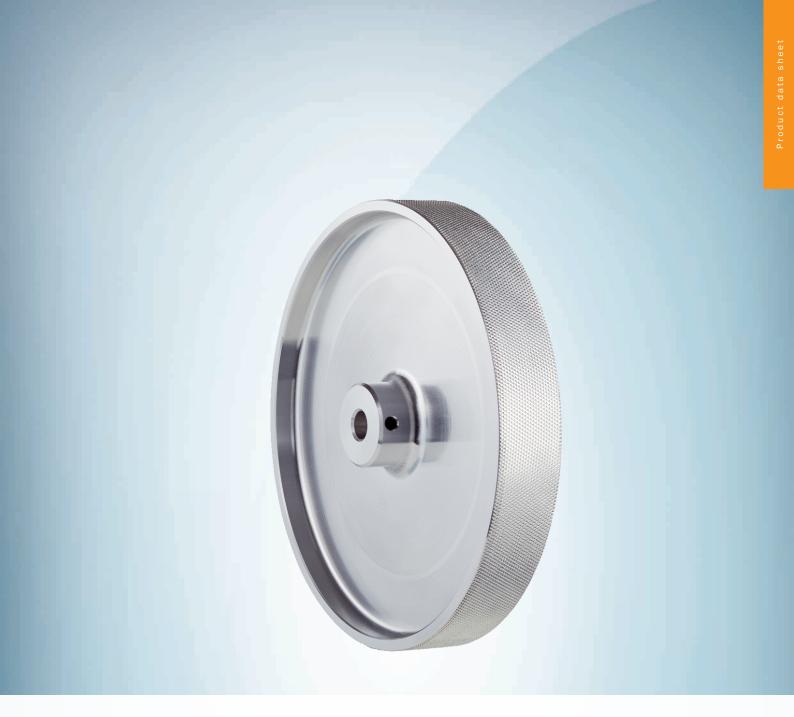

## Technical specifications

| Accessory group               | Other mounting accessories                                                                      |
|-------------------------------|-------------------------------------------------------------------------------------------------|
| Accessory family              | Measuring wheels and measuring wheel systems                                                    |
| Description                   | Aluminum measuring wheel with cross-knurled surface for 10 mm solid shaft, circumference 500 mm |
| Weight                        | 505 g                                                                                           |
| Circumference                 | 500 mm                                                                                          |
| Bore diameter                 | 10 mm                                                                                           |
| Surface                       | Cross knurled aluminium                                                                         |
| Ambient operating temperature | -30 °C +80 °C                                                                                   |
| Measuring surface             | Cardboard Wood Textiles Vulcanized Rubber Soft plastic                                          |
| Moment of inertia             | 310 gcm <sup>2</sup>                                                                            |