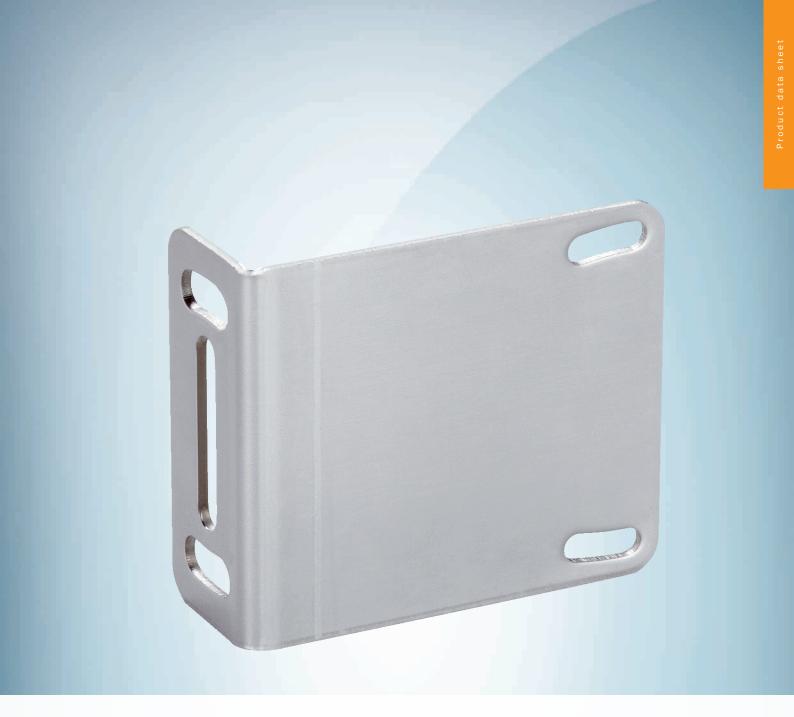

BEF-OD1-A

# Technical specifications

| Accessory group  | Mounting brackets and plates                                  |
|------------------|---------------------------------------------------------------|
| Accessory family | Mounting brackets                                             |
| Material         | Stainless steel                                               |
| Description      | Mounting bracket, for wall installation, no alignment bracket |