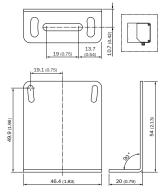

|
| Material         | Stainless steel                                               |
| Description      | Mounting bracket, for wall installation, no alignment bracket |

#### Classifications

| ECLASS 5.0     | 27279202 |
|----------------|----------|
| ECLASS 5.1.4   | 27279202 |
| ECLASS 6.0     | 27279202 |
| ECLASS 6.2     | 27279202 |
| ECLASS 7.0     | 27279202 |
| ECLASS 8.0     | 27279202 |
| ECLASS 8.1     | 27279202 |
| ECLASS 9.0     | 27273701 |
| ECLASS 10.0    | 27273701 |
| ECLASS 11.0    | 27273701 |
| ECLASS 12.0    | 27273701 |
| ETIM 5.0       | EC002615 |
| ETIM 6.0       | EC002615 |
| ETIM 7.0       | EC002615 |
| ETIM 8.0       | EC002615 |
| UNSPSC 16.0901 | 32131023 |

# Dimensional drawing (Dimensions in mm (inch))



# SICK AT A GLANCE

SICK is one of the leading manufacturers of intelligent sensors and sensor solutions for industrial applications. A unique range of products and services creates the perfect basis for controlling processes securely and efficiently, protecting individuals from accidents and preventing damage to the environment.

We have extensive experience in a wide range of industries and understand their processes and requirements. With intelligent sensors, we can deliver exactly what our customers need. In application centers in Europe, Asia and North America, system solutions are tested and optimized in accordance with customer specifications. All this makes us a reliable supplier and development partner.

Comprehensive services complete our offering: SICK LifeTime Services provid