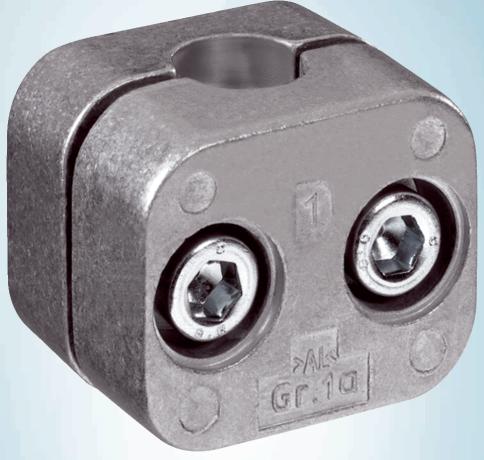

## Technical specifications

| Accessory group | Universal bar clamp systems                                   |
|-----------------|---------------------------------------------------------------|
| Material        | Aluminum                                                      |
| Items supplied  | 2 screws M6 x 30, 2 spring discs                              |
| Description     | Bar clamp for bar diameter of 12 mm (fixing the mounting rod) |
| Usable for      | Fiber-optic sensors                                           |