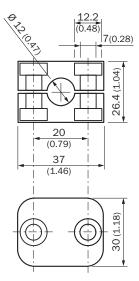

, 2 spring discs                              |
| Description     | Bar clamp for bar diameter of 12 mm (fixing the mounting rod) |
| Usable for      | Fiber-optic sensors                                           |

#### Classifications

| ECLASS 5.0     | 27279202 |
|----------------|----------|
| ECLASS 5.1.4   | 27279202 |
| ECLASS 6.0     | 27279202 |
| ECLASS 6.2     | 27279202 |
| ECLASS 7.0     | 27279202 |
| ECLASS 8.0     | 27279202 |
| ECLASS 8.1     | 27279202 |
| ECLASS 9.0     | 27273701 |
| ECLASS 10.0    | 27273701 |
| ECLASS 11.0    | 27273701 |
| ECLASS 12.0    | 27273701 |
| ETIM 5.0       | EC002024 |
| ETIM 6.0       | EC002024 |
| ETIM 7.0       | EC002024 |
| ETIM 8.0       | EC002024 |
| UNSPSC 16.0901 | 32131023 |

## Dimensional drawing (Dimensions in mm (inch))



## SICK AT A GLANCE

SICK is one of the leading manufacturers of intelligent sensors and sensor solutions for industrial applications. A unique range of products and services creates the perfect basis for controlling processes securely and efficiently, protecting individuals from accidents and preventing damage to the environment.

We have extensive experience in a wide range of industries and understand their processes and requirements. With intelligent sensors, we can deliver exactly what our customers need. In application centers in Europe, Asia and North America, system solutions are tested and optimized in accordance with customer specifications. All this makes us a reliable supplier and development partner.

Comprehensive services complete our offering: SICK LifeTime Services provi