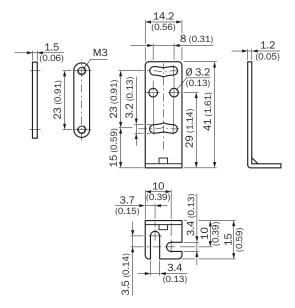

ounting brackets                   |
| Material         | Steel, zinc coated                  |
| Items supplied   | Mounting hardware included          |
| Description      | Mounting bracket for floor mounting |

#### Classifications

| ECLASS 5.0     | 27279202 |
|----------------|----------|
| ECLASS 5.1.4   | 27279202 |
| ECLASS 6.0     | 27279202 |
| ECLASS 6.2     | 27279202 |
| ECLASS 7.0     | 27279202 |
| ECLASS 8.0     | 27279202 |
| ECLASS 8.1     | 27279202 |
| ECLASS 9.0     | 27273701 |
| ECLASS 10.0    | 27273701 |
| ECLASS 11.0    | 27273701 |
| ECLASS 12.0    | 27273701 |
| ETIM 5.0       | EC002615 |
| ETIM 6.0       | EC002615 |
| ETIM 7.0       | EC002615 |
| ETIM 8.0       | EC002615 |
| UNSPSC 16.0901 | 32131023 |

#### Dimensional drawing (Dimensions in mm (inch))



## SICK AT A GLANCE

SICK is one of the leading manufacturers of intelligent sensors and sensor solutions for industrial applications. A unique range of products and services creates the perfect basis for controlling processes securely and efficiently, protecting individuals from accidents and preventing damage to the environment.

We have extensive experience in a wide range of industries and understand their processes and requirements. With intelligent sensors, we can deliver exactly what our customers need. In application centers in Europe, Asia and North America, system solutions are tested and optimized in accordance with customer specifications. All this makes us a reliable supplier and development partner.

Comprehensive services complete our offering: SICK LifeTime Services provi