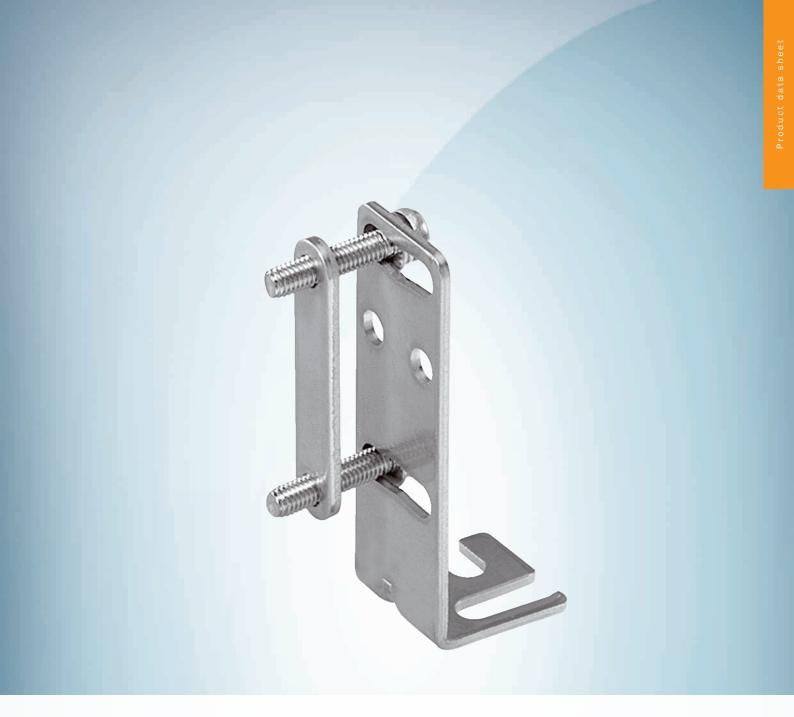

#### Technical specifications

| Accessory group  | Mounting brackets and plates        |
|------------------|-------------------------------------|
| Accessory family | Mounting brackets                   |
| Material         | Steel, zinc coated                  |
| Items supplied   | Mounting hardware included          |
| Description      | Mounting bracket for floor mounting |