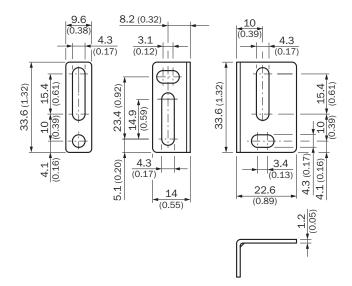

| W9M4-3                             |
| Material         | Steel, zinc coated                 |
| Items supplied   | Mounting hardware included         |
| Description      | Mounting bracket for wall mounting |

#### Classifications

| ECLASS 5.0     | 27279202 |
|----------------|----------|
| ECLASS 5.1.4   | 27279202 |
| ECLASS 6.0     | 27279202 |
| ECLASS 6.2     | 27279202 |
| ECLASS 7.0     | 27279202 |
| ECLASS 8.0     | 27279202 |
| ECLASS 8.1     | 27279202 |
| ECLASS 9.0     | 27273701 |
| ECLASS 10.0    | 27273701 |
| ECLASS 11.0    | 27273701 |
| ECLASS 12.0    | 27273701 |
| ETIM 5.0       | EC002615 |
| ETIM 6.0       | EC002615 |
| ETIM 7.0       | EC002615 |
| ETIM 8.0       | EC002615 |
| UNSPSC 16.0901 | 32131023 |

# Dimensional drawing (Dimensions in mm (inch))



## SICK AT A GLANCE

SICK is one of the leading manufacturers of intelligent sensors and sensor solutions for industrial applications. A unique range of products and services creates the perfect basis for controlling processes securely and efficiently, protecting individuals from accidents and preventing damage to the environment.

We have extensive experience in a wide range of industries and understand their processes and requirements. With intelligent sensors, we can deliver exactly what our customers need. In application centers in Europe, Asia and North America, system solutions are tested and optimized in accordance with customer specifications. All this makes us a reliable supplier and development partner.

Comprehensive services complete our offering: SICK LifeTime Services provi