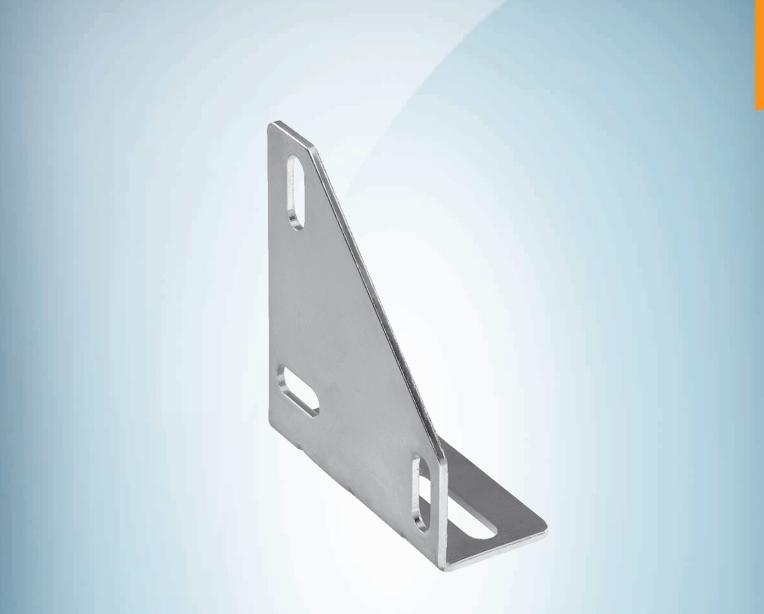

#### Technical specifications

| Accessory group  | Mounting brackets and plates |
|------------------|------------------------------|
| Accessory family | Mounting brackets            |
| Material         | Steel, zinc coated           |
| Items supplied   | Without mounting hardware    |
| Description      | Mounting bracket             |
| Classifications  |                              |
| ECLASS 5.0       | 27279202                     |
| ECLASS 5.1.4     | 27279202                     |
| ECLASS 6.0       | 27279202                     |
| ECLASS 6.2       | 27279202                     |
| ECLASS 7.0       | 27279202                     |
| ECLASS 8.0       | 27279202                     |
| ECLASS 8.1       | 27279202                     |
| ECLASS 9.0       | 27273701                     |
| ECLASS 10.0      | 27273701                     |
| ECLASS 11.0      | 27273701                     |
| ECLASS 12.0      | 27273701                     |
| ETIM 5.0         | EC002615                     |
| ETIM 6.0         | EC002615                     |
| ETIM 7.0         | EC002615                     |
| ETIM 8.0         | EC002615                     |
| UNSPSC 16.0901   | 32131023                     |