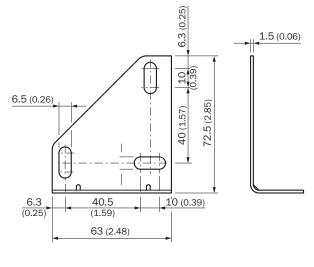

2                     |
| ECLASS 6.0       | 27279202                     |
| ECLASS 6.2       | 27279202                     |
| ECLASS 7.0       | 27279202                     |
| ECLASS 8.0       | 27279202                     |
| ECLASS 8.1       | 27279202                     |
| ECLASS 9.0       | 27273701                     |
| ECLASS 10.0      | 27273701                     |
| ECLASS 11.0      | 27273701                     |
| ECLASS 12.0      | 27273701                     |
| ETIM 5.0         | EC002615                     |
| ETIM 6.0         | EC002615                     |
| ETIM 7.0         | EC002615                     |
| ETIM 8.0         | EC002615                     |
| UNSPSC 16.0901   | 32131023                     |

Dimensional drawing (Dimensions in mm (inch))





# SICK AT A GLANCE

SICK is one of the leading manufacturers of intelligent sensors and sensor solutions for industrial applications. A unique range of products and services creates the perfect basis for controlling processes securely and efficiently, protecting individuals from accidents and preventing damage to the environment.

We have extensive experience in a wide range of industries and understand their processes and requirements. With intelligent sensors, we can deliver exactly what our customers need. In application centers in Europe, Asia and North America, system solutions are tested and optimized in accordance with customer specifications. All this makes us a reliable supplier and development partner.

Comprehensive services complete our offering: SICK LifeTime Services prov