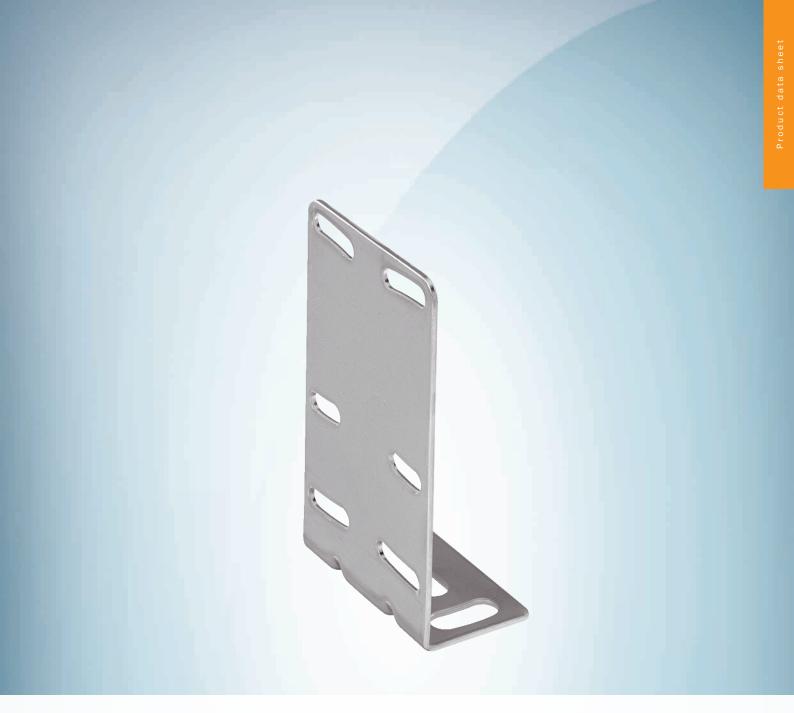

## Technical specifications

| Accessory group  | Mounting brackets and plates                                    |
|------------------|-----------------------------------------------------------------|
| Accessory family | Mounting brackets                                               |
| Suitable for     | W280-2, G20                                                     |
| Material         | Stainless steel V2A (1.4301)                                    |
| Items supplied   | 2 screws, 2 nuts, 2 circlips, 2 washers for mounting the sensor |
| Description      | Mounting bracket                                                |