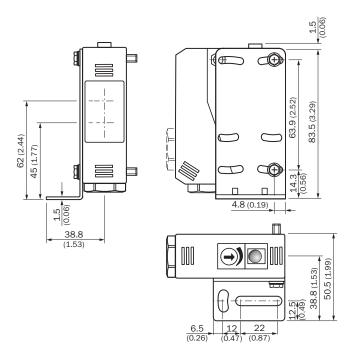

301)                                    |
| Items supplied   | 2 screws, 2 nuts, 2 circlips, 2 washers for mounting the sensor |
| Description      | Mounting bracket                                                |

#### Classifications

| ECLASS 5.0     | 27279202 |
|----------------|----------|
| ECLASS 5.1.4   | 27279202 |
| ECLASS 6.0     | 27279202 |
| ECLASS 6.2     | 27279202 |
| ECLASS 7.0     | 27279202 |
| ECLASS 8.0     | 27279202 |
| ECLASS 8.1     | 27279202 |
| ECLASS 9.0     | 27273701 |
| ECLASS 10.0    | 27273701 |
| ECLASS 11.0    | 27273701 |
| ECLASS 12.0    | 27273701 |
| ETIM 5.0       | EC002615 |
| ETIM 6.0       | EC002615 |
| ETIM 7.0       | EC002615 |
| ETIM 8.0       | EC002615 |
| UNSPSC 16.0901 | 32131023 |

## Dimensional drawing (Dimensions in mm (inch))



# SICK AT A GLANCE

SICK is one of the leading manufacturers of intelligent sensors and sensor solutions for industrial applications. A unique range of products and services creates the perfect basis for controlling processes securely and efficiently, protecting individuals from accidents and preventing damage to the environment.

We have extensive experience in a wide range of industries and understand their processes and requirements. With intelligent sensors, we can deliver exactly what our customers need. In application centers in Europe, Asia and North America, system solutions are tested and optimized in accordance with customer specifications. All this makes us a reliable supplier and development partner.

Comprehensive services complete our offering: SICK LifeTime Services provid