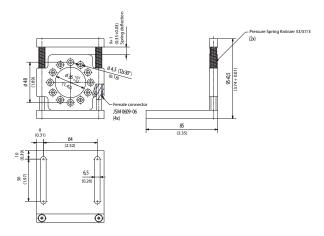

, working temperature range –40 $^{\circ}$ +120 $^{\circ}$ C |
| Weight           | + 326 g                                                                                                                           |

#### Classifications

| ECLASS 5.0     | 27279202 |
|----------------|----------|
| ECLASS 5.1.4   | 27279202 |
| ECLASS 6.0     | 27279202 |
| ECLASS 6.2     | 27279202 |
| ECLASS 7.0     | 27279202 |
| ECLASS 8.0     | 27279202 |
| ECLASS 8.1     | 27279202 |
| ECLASS 9.0     | 27273701 |
| ECLASS 10.0    | 27273701 |
| ECLASS 11.0    | 27273701 |
| ECLASS 12.0    | 27273701 |
| ETIM 5.0       | EC002615 |
| ETIM 6.0       | EC002615 |
| ETIM 7.0       | EC002615 |
| ETIM 8.0       | EC002615 |
| UNSPSC 16.0901 | 32131023 |

## Dimensional drawing (Dimensions in mm (inch))



# SICK AT A GLANCE

SICK is one of the leading manufacturers of intelligent sensors and sensor solutions for industrial applications. A unique range of products and services creates the perfect basis for controlling processes securely and efficiently, protecting individuals from accidents and preventing damage to the environment.

We have extensive experience in a wide range of industries and understand their processes and requirements. With intelligent sensors, we can deliver exactly what our customers need. In application centers in Europe, Asia and North America, system solutions are tested and optimized in accordance with customer specifications. All this makes us a reliable supplier and development partner.

Comprehensive services complete our offering: SICK LifeTime Services provid