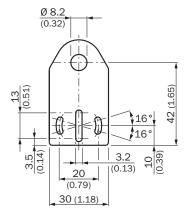

|
| Material         | Steel, zinc coated            |
| Items supplied   | Without mounting hardware     |
| Description      | Mounting plate for M8 sensors |
| Specialty        | Straight                      |

#### Classifications

| ECLASS 5.0     | 27279202 |
|----------------|----------|
| ECLASS 5.1.4   | 27279202 |
| ECLASS 6.0     | 27279202 |
| ECLASS 6.2     | 27279202 |
| ECLASS 7.0     | 27279202 |
| ECLASS 8.0     | 27279202 |
| ECLASS 8.1     | 27279202 |
| ECLASS 9.0     | 27273701 |
| ECLASS 10.0    | 27273701 |
| ECLASS 11.0    | 27273701 |
| ECLASS 12.0    | 27273701 |
| ETIM 5.0       | EC002615 |
| ETIM 6.0       | EC002615 |
| ETIM 7.0       | EC002615 |
| ETIM 8.0       | EC002615 |
| UNSPSC 16.0901 | 32131023 |

## Dimensional drawing (Dimensions in mm (inch))





# SICK AT A GLANCE

SICK is one of the leading manufacturers of intelligent sensors and sensor solutions for industrial applications. A unique range of products and services creates the perfect basis for controlling processes securely and efficiently, protecting individuals from accidents and preventing damage to the environment.

We have extensive experience in a wide range of industries and understand their processes and requirements. With intelligent sensors, we can deliver exactly what our customers need. In application centers in Europe, Asia and North America, system solutions are tested and optimized in accordance with customer specifications. All this makes us a reliable supplier and development partner.

Comprehensive services complete our offering: SICK LifeTime Services prov