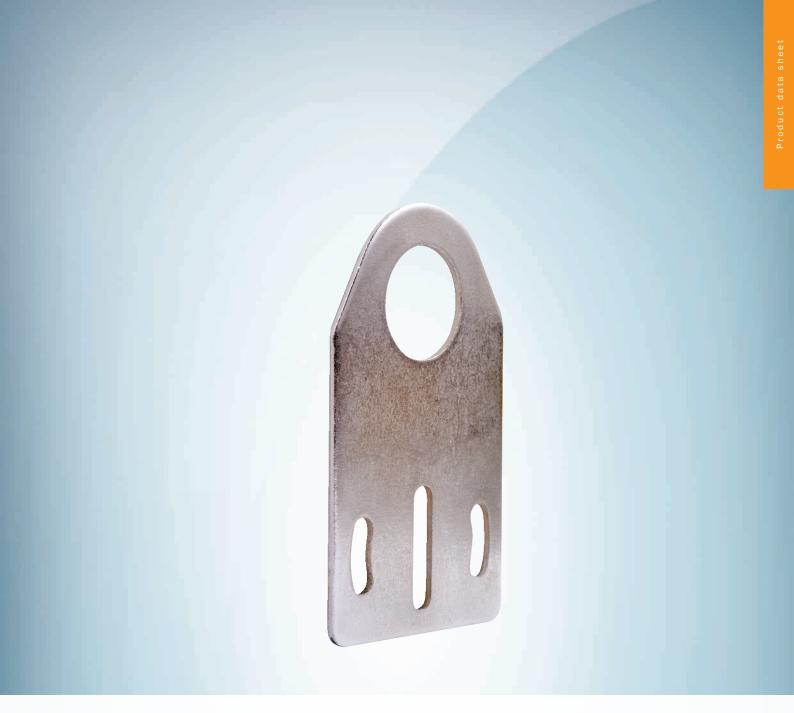

## Technical specifications

| Accessory group  | Mounting brackets and plates  |
|------------------|-------------------------------|
| Accessory family | Mounting brackets             |
| Material         | Steel, zinc coated            |
| Items supplied   | Without mounting hardware     |
| Description      | Mounting plate for M8 sensors |
| Specialty        | Straight                      |