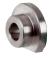

### **Technical specifications**

| Accessory group  | Other mounting accessories                                                                                       |
|------------------|------------------------------------------------------------------------------------------------------------------|
| Accessory family | Servo clamps                                                                                                     |
| Items supplied   | Without mounting hardware                                                                                        |
| Description      | Servo clamps, small, for servo flange ACS/ACM36, DBS36, scope of delivery: 3 servo clamp, 3 cylinder head screws |