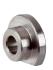

### **Technical specifications**

| Accessory group  | Other mounting accessories                                                                                       |
|------------------|------------------------------------------------------------------------------------------------------------------|
| Accessory family | Servo clamps                                                                                                     |
| Items supplied   | Without mounting hardware                                                                                        |
| Description      | Servo clamps, small, for servo flange ACS/ACM36, DBS36, scope of delivery: 3 servo clamp, 3 cylinder head screws |