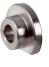

### **Technical specifications**

| Accessory group  | Other mounting accessories                                                                                       |
|------------------|------------------------------------------------------------------------------------------------------------------|
| Accessory family | Servo clamps                                                                                                     |
| Items supplied   | Without mounting hardware                                                                                        |
| Description      | Servo clamps, small, for servo flange ACS/ACM36, DBS36, scope of delivery: 3 servo clamp, 3 cylinder head screws |