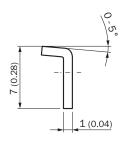

## Dimensional drawing (Dimensions in mm (inch))

### **Technical specifications**

| Accessory group  | Other mounting accessories                                                                                       |
|------------------|------------------------------------------------------------------------------------------------------------------|
| Accessory family | Servo clamps                                                                                                     |
| Items supplied   | Without mounting hardware                                                                                        |
| Description      | Servo clamps, small, for servo flange ACS/ACM36, DBS36, scope of delivery: 3 servo clamp, 3 cylinder head screws |