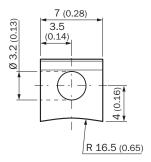

## Dimensional drawing (Dimensions in mm (inch))

### **Technical specifications**

| Accessory group  | Other mounting accessories                                                                                       |
|------------------|------------------------------------------------------------------------------------------------------------------|
| Accessory family | Servo clamps                                                                                                     |
| Items supplied   | Without mounting hardware                                                                                        |
| Description      | Servo clamps, small, for servo flange ACS/ACM36, DBS36, scope of delivery: 3 servo clamp, 3 cylinder head screws |