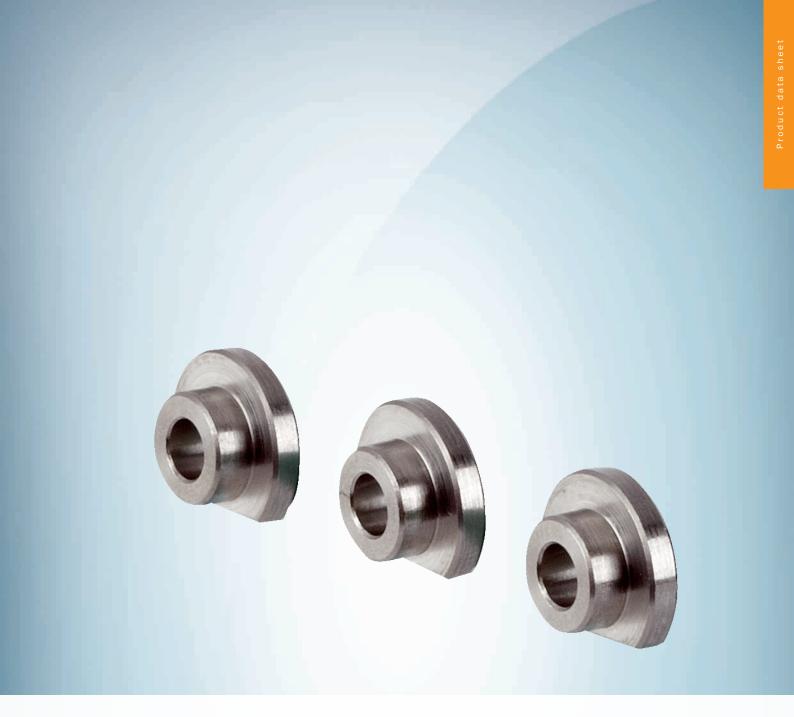

### **Technical specifications**

| Accessory group  | Other mounting accessories                                                                                       |
|------------------|------------------------------------------------------------------------------------------------------------------|
| Accessory family | Servo clamps                                                                                                     |
| Items supplied   | Without mounting hardware                                                                                        |
| Description      | Servo clamps, small, for servo flange ACS/ACM36, DBS36, scope of delivery: 3 servo clamp, 3 cylinder head screws |